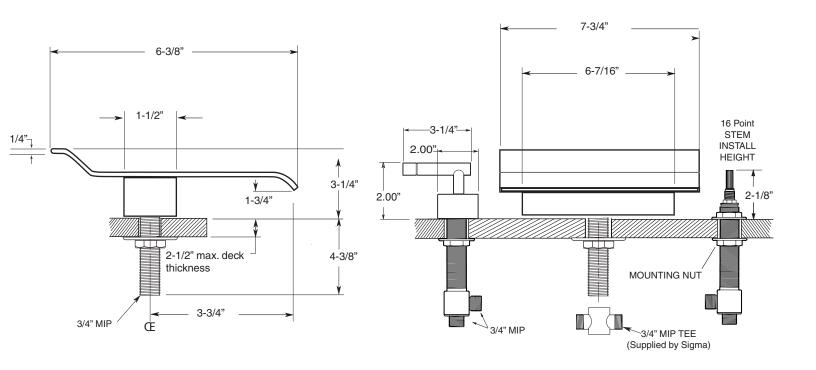

## TechData Specifications Speciality Spouts

Sheet Waterfall Roman Tub Set with Palermo handles 1.SW4477

NOTE: Spout and valves install through 1-1/4" diameter holes.
Plumber to provide 3/4" supply lines to valves