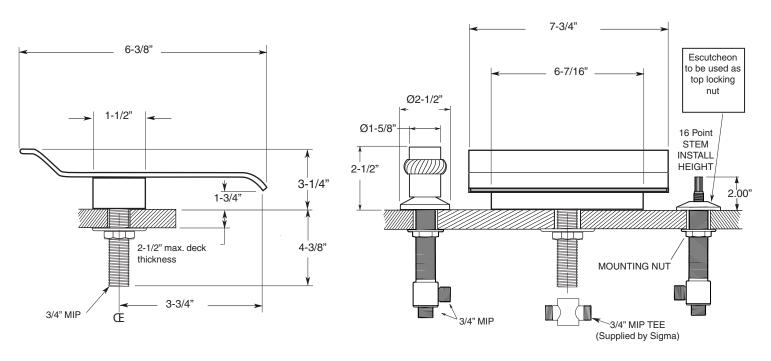

## TechData Specifications Speciality Spouts

Sheet Waterfall Tub Set with Seville Handles 1.SW1277

NOTE: Spout and valves install through 1-1/4" diameter holes. Plumber to provide 3/4" supply lines to valves