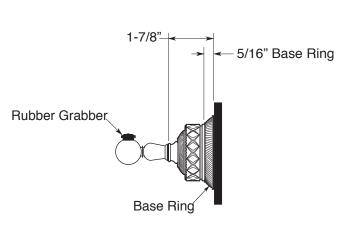

## TechData SPECIFICATIONS Accessories

Series 97
Robe Hook
(Shown with Crystal Glass Escutcheon)

1.97RH00

**TOP VIEW** 

**SIDE VIEW** 

Note: Measurements are subject to change or cancellation. No responsibility is assumed for use of superseded or voided pages.