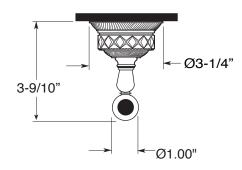

## TechData SPECIFICATIONS Accessories

Series 97
Robe Hook
(Shown with Crystal Glass Escutcheon)

1.97RH00

**TOP VIEW** 

**SIDE VIEW** 

Note: Measurements are subject to change or cancellation. No responsibility is assumed for use of superseded or voided pages.