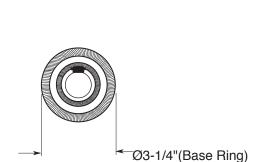

## TechData SPECIFICATIONS Accessories

Series 97
Robe Hook
(Shown with Crystal Glass Escutcheon)

1.97RH00

**TOP VIEW** 

**SIDE VIEW** 

Note: Measurements are subject to change or cancellation. No responsibility is assumed for use of superseded or voided pages.