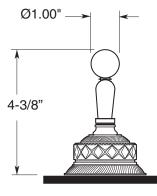

## TechData SPECIFICATIONS Accessories

Series 97 Paper Holder (Shown with Crystal Glass Escutcheon) 1.97PH00

Note: Measurements are subject to change or cancellation. No responsibility is assumed for use of superseded or voided pages.