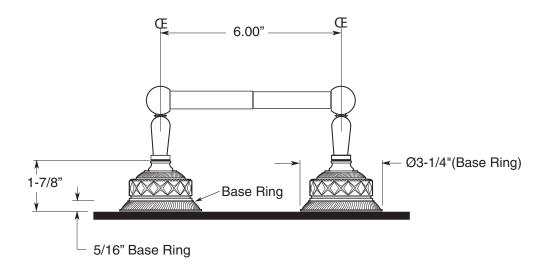

## TechData SPECIFICATIONS Accessories

Series 97 Paper Holder (Shown with Crystal Glass Escutcheon) 1.97PH00

Note: Measurements are subject to change or cancellation. No responsibility is assumed for use of superseded or voided pages.