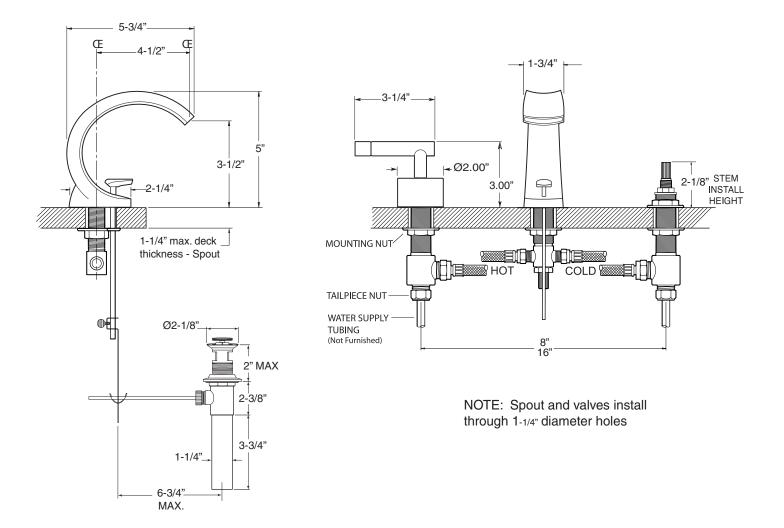

## FEATURES:

- All brass construction. Flexible hoses designed to be installed on 8" to 16" centers. Includes pop-up style drain assembly.
- Lever style handles with setscrew attachment.
- 1/4-turn ceramic disc valve cartridge.
- Available in all finishes. Warranty varies according to finish selection.
- Flow restrictor in spout tee is limited to 1.5 gpm.
- Certified to meet or exceed the following codes and standards: ASME A112.18.1/CSAB 125.1-2011

## TechData SPECIFICATIONS Series 900

1.904408 Palermo Widepsread Lavatory Set

Note: Measurements are subject to change or cancellation. No responsibility is assumed for use of superseded or voided pages.