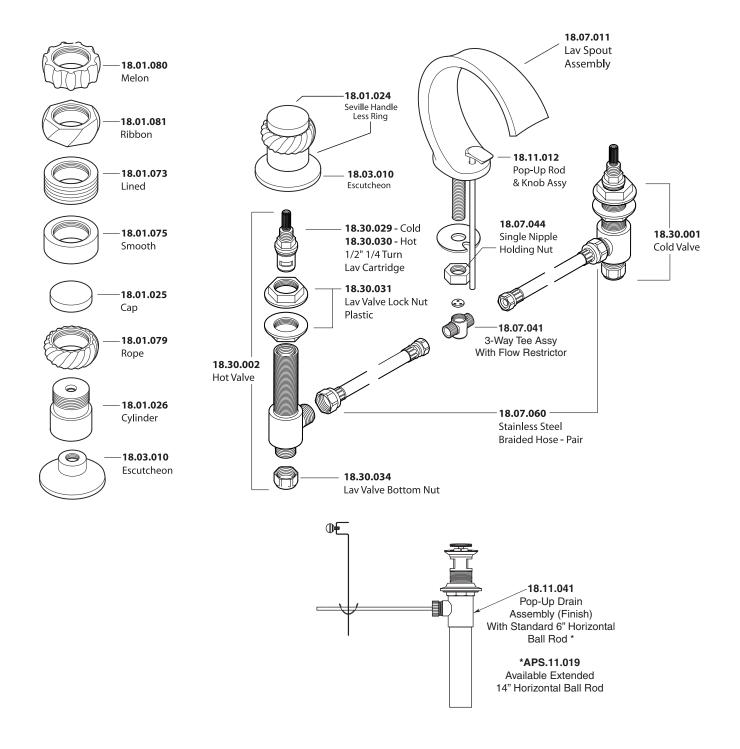

on 8" to 16" centers. Includes pop-up style drain assembly.
- Cylinder and cap style handles with setscrew attachment. Decorative ring included - see catalog for available ring selection.
- 1/4 turn ceramic disc valve cartridge.
- Available in all finishes. Warranty varies according to finish selection.
- Flow restrictor in spout tee is limited to 1.5 gpm.
- Certified to meet or exceed the following codes and standards: ASME A112.18.1/CSAB 125.1-2011

# TechData SPECIFICATIONS Series 900

1.901208 Seville Widepsread Lavatory Set





NOTE: Spout and valves install through 1-1/4" diameter holes

Note: Measurements are subject to change or cancellation. No responsibility is assumed for use of superseded or voided pages.



#### Parts List

## Series 900

### Seville Widespread Lavatory Set



American Faucet & Coatings Corporation.