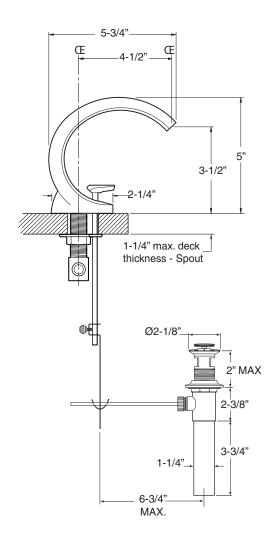

# TechData SPECIFICATIONS Series 900

1.901208 Seville Widepsread Lavatory Set

NOTE: Spout and valves install through 1-1/4" diameter holes

Note: Measurements are subject to change or cancellation. No responsibility is assumed for use of superseded or voided pages.