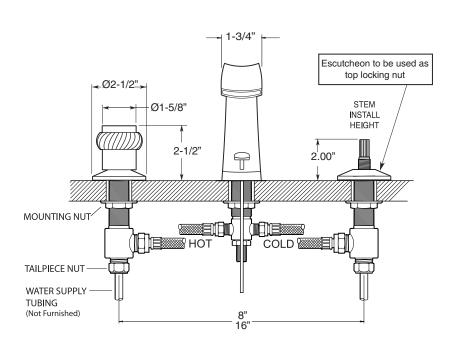

#### **FEATURES:**

- All brass construction. Flexible hoses designed to be installed on 8" to 16" centers. Includes pop-up style drain assembly.
- Cylinder and cap style handles with setscrew attachment. Decorative ring included - see catalog for available ring selection.
- 1/4 turn ceramic disc valve cartridge.
- Available in all finishes. Warranty varies according to finish selection.
- Flow restrictor in spout tee is limited to 1.5 gpm.
- Certified to meet or exceed the following codes and standards: ASME A112.18.1/CSAB 125.1-2011

# TechData SPECIFICATIONS Series 900

1.901208 Seville Widepsread Lavatory Set

NOTE: Spout and valves install through 1-1/4" diameter holes

Note: Measurements are subject to change or cancellation. No responsibility is assumed for use of superseded or voided pages.