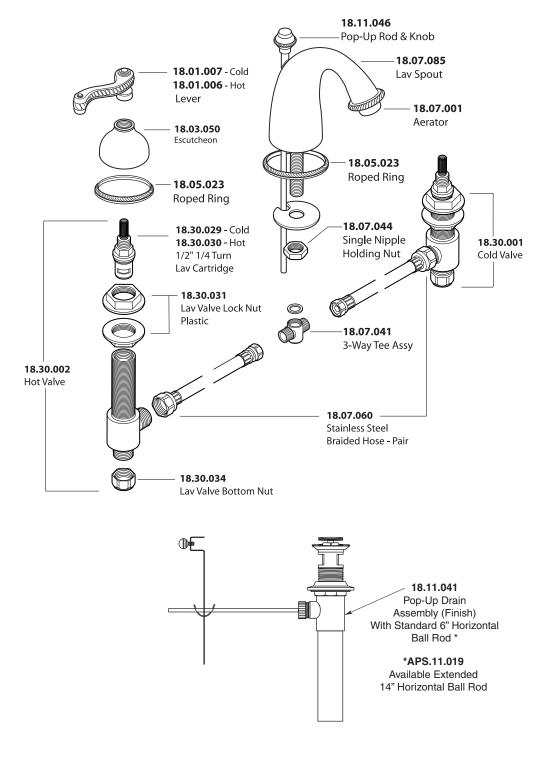

## Parts List Series 830

Widespread Lavatory Set

American Faucet & Coatings Corporation.