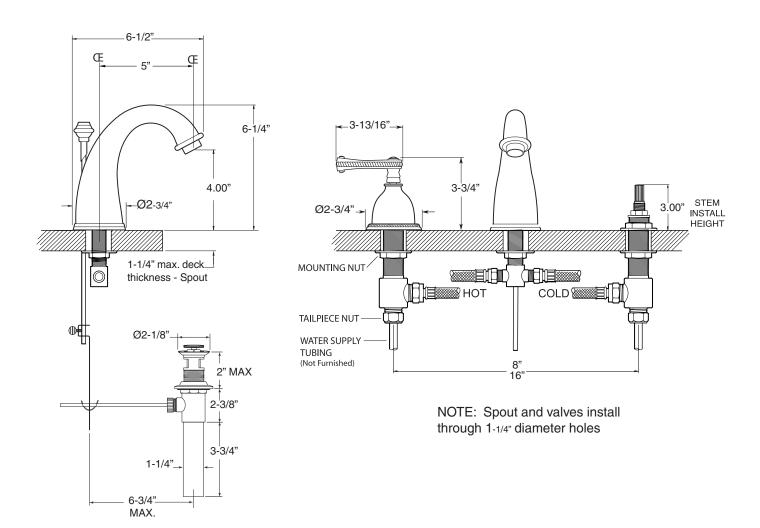

## FEATURES:

- All brass construction. Flexible hoses designed to be installed on 8" to 16" centers. Includes pop-up style drain assembly.
- Curved rope lever style handles with setscrew attachment.
- 1/4-turn ceramic disc valve cartridge.
- Available in all finishes. Warranty varies according to finish selection.
- Standard aerator is limited to 1.5 gpm.
- Certified to meet or exceed the following codes and standards: ASME A112.18.1/CSAB 125.1-2011

## TechData SPECIFICATIONS Series 830

1.837908 Siena Widespread Lavatory Set

Note: Measurements are subject to change or cancellation. No responsibility is assumed for use of superseded or voided pages.