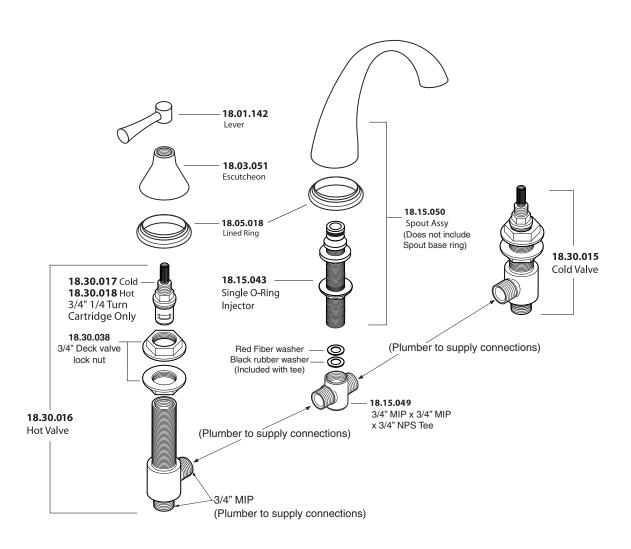

## **FEATURES:**

- · All brass construction.
- Lever style handles with setscrew attachment.
- 3/4" valve bodies with 1/4-turn ceramic disc cartridge.
- Available in all finishes. Warranty varies according to finish.
- Certified to meet or exceed the following codes and standards: ASME A112.18.1/CSAB 125.1-2011

## TechData Specifications Series 800

Chicago Roman Tub Set 1.808577 (1.808577T - Trim only)



NOTE: Spout and valves install through 1-1/4" diameter holes.
Plumber to provide 3/4" supply lines to valves

Note: Measurements are subject to change or cancellation. No responsibility is assumed for use of superseded or voided pages.



## Parts List

## Series 800

Chicago Roman Tub Set



American Faucet & Coatings Corporation.