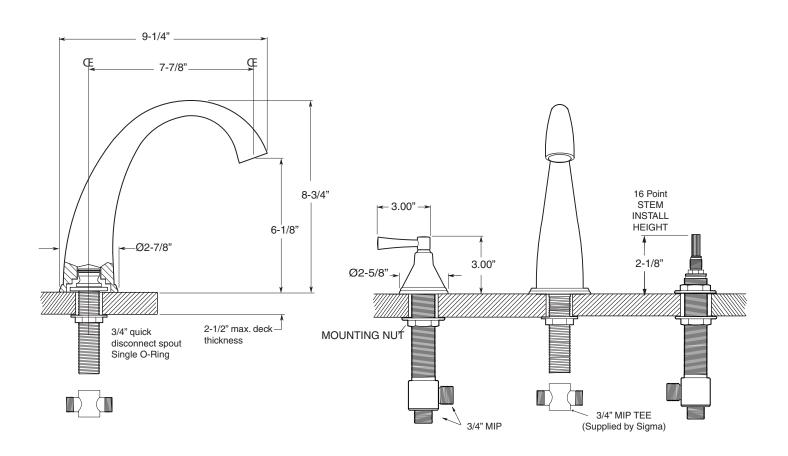

## TechData Specifications Series 800

Chicago Roman Tub Set 1.808577 (1.808577T - Trim only)

NOTE: Spout and valves install through 1-1/4" diameter holes.
Plumber to provide 3/4" supply lines to valves

Note: Measurements are subject to change or cancellation. No responsibility is assumed for use of superseded or voided pages.