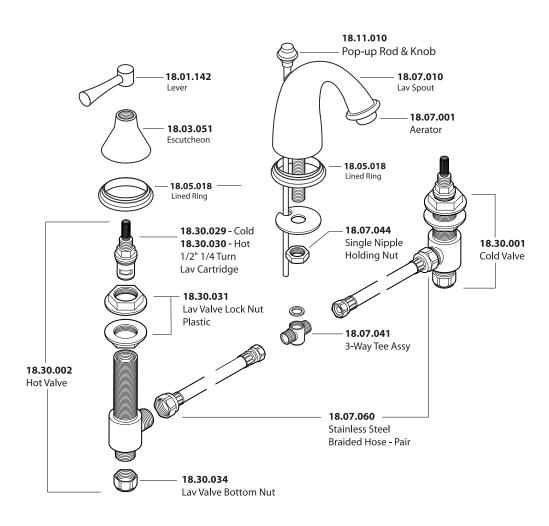

#### **FEATURES:**

- All brass construction. Flexible hoses designed to be installed on 8" to 16" centers. Includes pop-up style drain assembly.
- · Lever style handles with setscrew attachment.
- 1/4-turn ceramic disc valve cartridge.
- Available in all finishes. Warranty varies according to finish selection.
- Standard aerator is limited to 1.5 gpm.
- Certified to meet or exceed the following codes and standards: ASME A112.18.1/CSAB 125.1-2011

# TechData SPECIFICATIONS Series 800

1.808508 Chicago Widespread Lavatory Set





NOTE: Spout and valves install through 1-1/4" diameter holes

Note: Measurements are subject to change or cancellation. No responsibility is assumed for use of superseded or voided pages.



### Parts List

## Series 800

### Chicago Widespread Lavatory Set





American Faucet & Coatings Corporation.