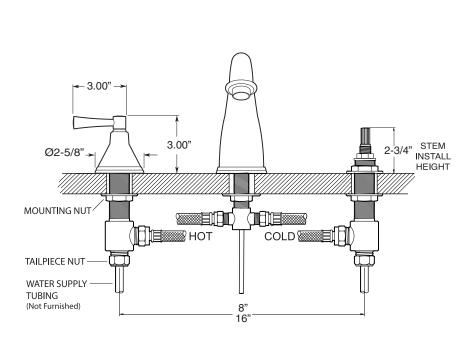

#### **FEATURES:**

- All brass construction. Flexible hoses designed to be installed on 8" to 16" centers. Includes pop-up style drain assembly.
- · Lever style handles with setscrew attachment.
- 1/4-turn ceramic disc valve cartridge.
- Available in all finishes. Warranty varies according to finish selection.
- Standard aerator is limited to 1.5 gpm.
- Certified to meet or exceed the following codes and standards: ASME A112.18.1/CSAB 125.1-2011

# TechData SPECIFICATIONS Series 800

1.808508 Chicago Widespread Lavatory Set

NOTE: Spout and valves install through 1-1/4" diameter holes

Note: Measurements are subject to change or cancellation. No responsibility is assumed for use of superseded or voided pages.

### Chicago Widespread Lavatory Set

American Faucet & Coatings Corporation.