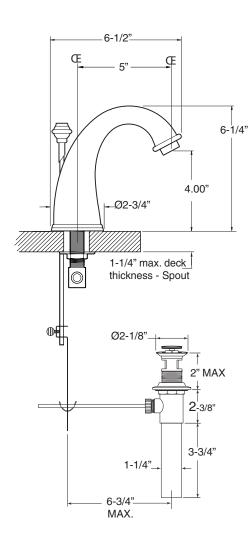

# TechData SPECIFICATIONS Series 800

1.808508 Chicago Widespread Lavatory Set

NOTE: Spout and valves install through 1-1/4" diameter holes

Note: Measurements are subject to change or cancellation. No responsibility is assumed for use of superseded or voided pages.

### Chicago Widespread Lavatory Set

American Faucet & Coatings Corporation.