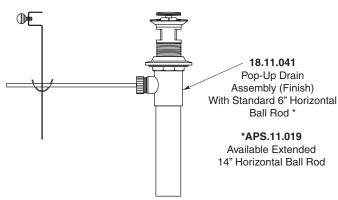

#### **FEATURES:**

- All brass construction. Flexible hoses designed to be installed on 8" to 16" centers. Includes pop-up style drain assembly.
- · Lever style handles with setscrew attachment.
- 1/4-turn ceramic disc valve cartridge.
- Available in all finishes. Warranty varies according to finish selection.
- Standard aerator is limited to 1.5 gpm.
- Certified to meet or exceed the following codes and standards: ASME A112.18.1/CSAB 125.1-2011

# TechData SPECIFICATIONS Series 800

1.808508 Chicago Widespread Lavatory Set





NOTE: Spout and valves install through 1-1/4" diameter holes

Note: Measurements are subject to change or cancellation. No responsibility is assumed for use of superseded or voided pages.



### Parts List

## Series 800

### Chicago Widespread Lavatory Set





American Faucet & Coatings Corporation.