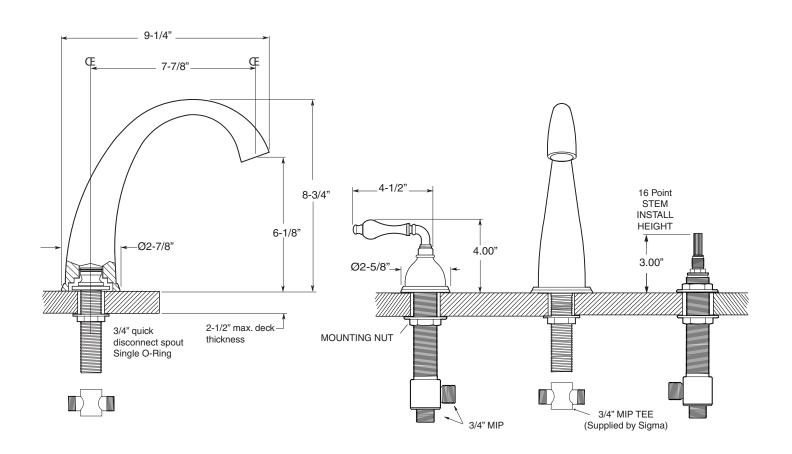

## TechData Specifications Series 800

Houston Roman Tub Set 1.808177 (1.808177T - Trim only)

NOTE: Spout and valves install through 1-1/4" diameter holes. Plumber to provide 3/4" supply lines to valves

Note: Measurements are subject to change or cancellation. No responsibility is assumed for use of superseded or voided pages.