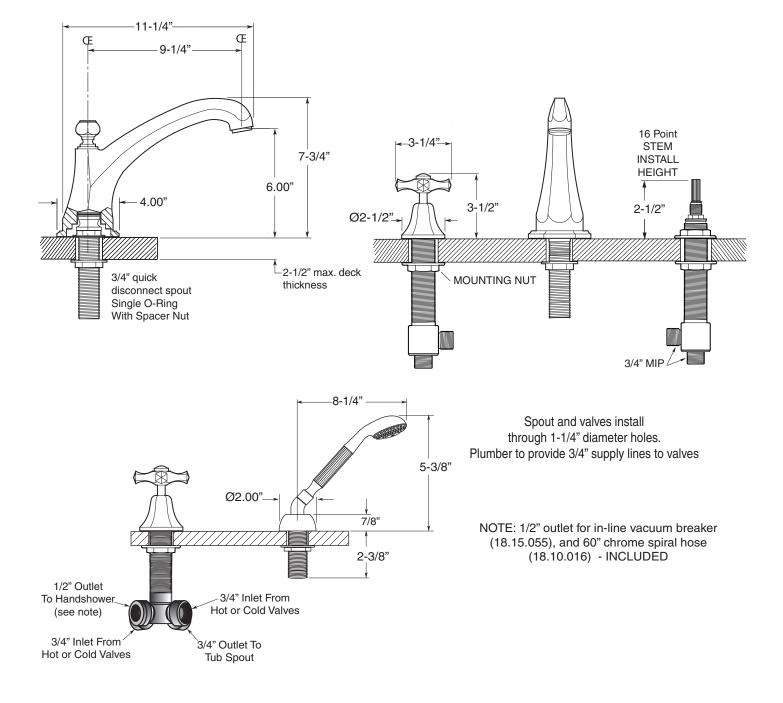

## TechData Specifications Series 720

Mallorca Roman Tub Set with Deckmount Handshower and Diverter 1.727593 (1.727593T - Trim only)

Note: Measurements are subject to change or cancellation. No responsibility is assumed for use of superseded or voided pages.