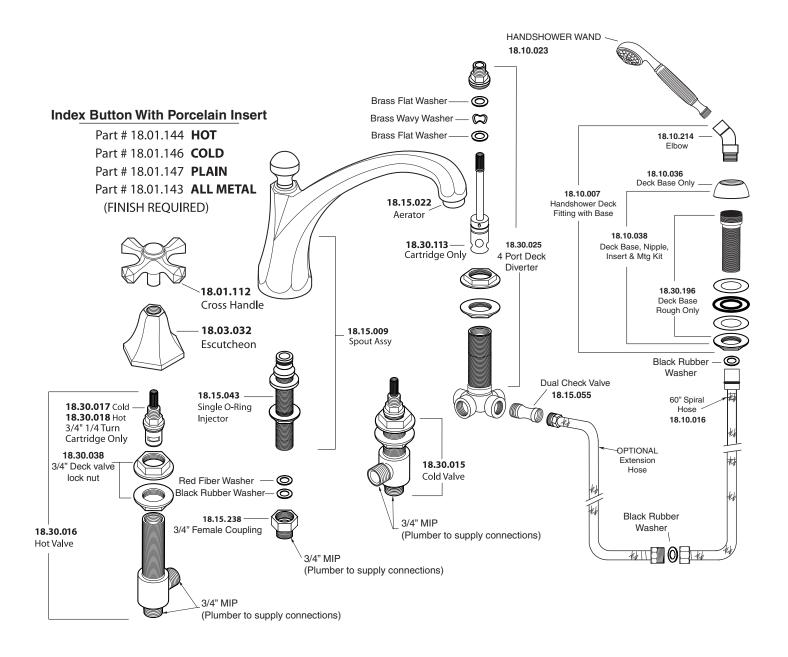

## Parts List Series 720

Mallorca Roman Tub Set with Deckmount Diverter and Handshower

American Faucet & Coatings Corporation.