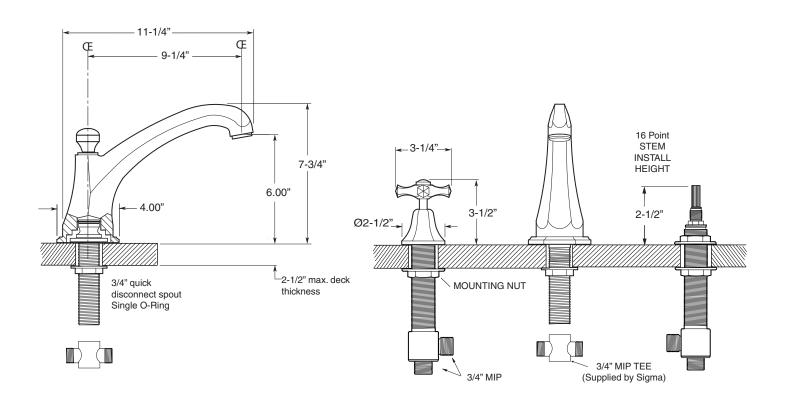

## TechData Specifications Series 720

Mallorca Roman Tub Set 1.727577 (1.727577T - Trim only)

NOTE: Spout and valves install through 1-1/4" diameter holes.
Plumber to provide 3/4" supply lines to valves

## **FEATURES:**

- · All brass construction.
- · Cross handle style with center screw attachment.
- 3/4" valve bodies with 1/4-turn ceramic disc cartridge.
- Available in all finishes. Warranty varies according to finish.
- Certified to meet or exceed the following codes and standards: ASME A112.18.1/CSAB 125.1-2011