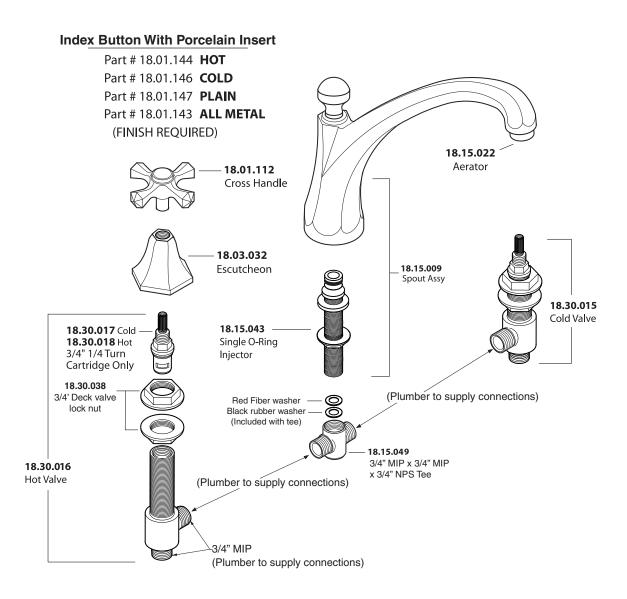

## **FEATURES:**

- · All brass construction.
- · Cross handle style with center screw attachment.
- 3/4" valve bodies with 1/4-turn ceramic disc cartridge.
- Available in all finishes. Warranty varies according to finish.
- Certified to meet or exceed the following codes and standards: ASME A112.18.1/CSAB 125.1-2011

## TechData Specifications Series 720

Mallorca Roman Tub Set 1.727577 (1.727577T - Trim only)



NOTE: Spout and valves install through 1-1/4" diameter holes.
Plumber to provide 3/4" supply lines to valves

Note: Measurements are subject to change or cancellation. No responsibility is assumed for use of superseded or voided pages.



## Parts List

## Series 720

Mallorca Roman Tub Set



American Faucet & Coatings Corporation.