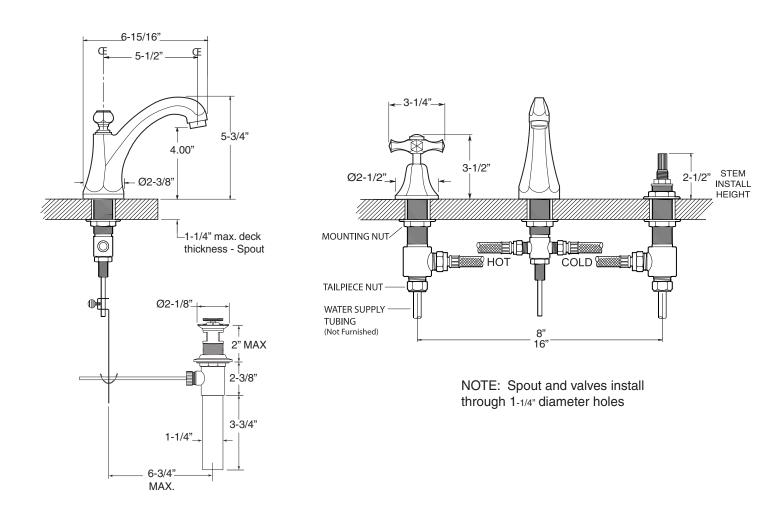

## FEATURES:

- All brass construction. Flexible hoses designed to be installed on 8" to 16" centers. Includes pop-up style drain assembly.
- Cross handle style with center screw attachment.
- 1/4-turn ceramic disc valve cartridge.
- Available in all finishes. Warranty varies according to finish selection.
- Standard aerator is limited to 1.5 gpm.
- Certified to meet or exceed the following codes and standards: ASME A112.18.1/CSAB 125.1-2011

## TechData SPECIFICATIONS Series 720

1.727508 Mallorca Widespread Lavatory Set

Note: Measurements are subject to change or cancellation. No responsibility is assumed for use of superseded or voided pages.