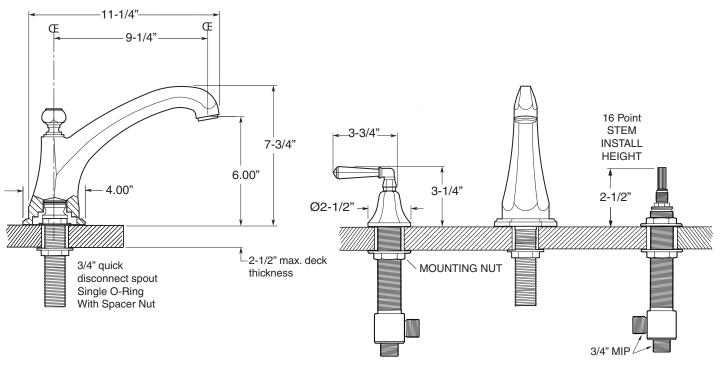

### Series 720

Valencia
Roman Tub Set with Deckmount
Handshower and Diverter
1.727493
(1.727493T - Trim only)

Spout and valves install through 1-1/4" diameter holes.
Plumber to provide 3/4" supply lines to valves