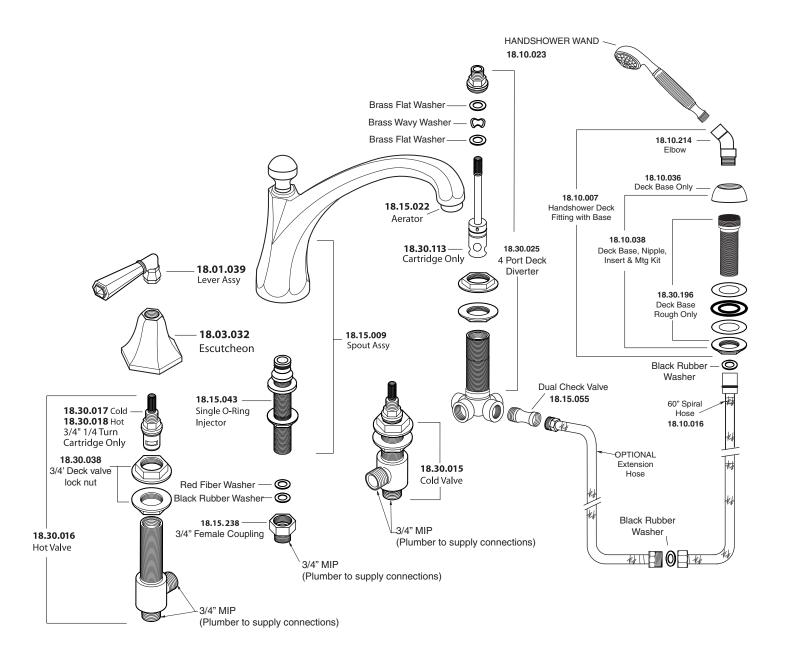

3/4" valve bodies with 1/4-turn ceramic disc cartridge.
- · Available in all finishes. Warranty varies according to finish
- Certified to meet or exceed the following codes and standards: ASME A112.18.1/CSAB 125.1-2011

# TechData Specifications

### Series 720

Valencia
Roman Tub Set with Deckmount
Handshower and Diverter
1.727493
(1.727493T - Trim only)





Spout and valves install through 1-1/4" diameter holes.
Plumber to provide 3/4" supply lines to valves

NOTE: 1/2" outlet for in-line vacuum breaker (18.15.055), and 60" chrome spiral hose (18.10.016) - INCLUDED

Note: Measurements are subject to change or cancellation. No responsibility is assumed for use of superseded or voided pages.



#### Parts List

## Series 720

Valencia
Roman Tub Set with Deckmount
Diverter and Handshower



American Faucet & Coatings Corporation.