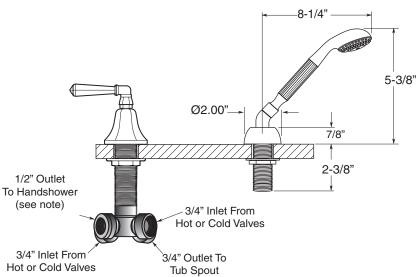

### Series 720

Valencia
Roman Tub Set with Deckmount
Handshower and Diverter
1.727493
(1.727493T - Trim only)

Spout and valves install through 1-1/4" diameter holes.
Plumber to provide 3/4" supply lines to valves

NOTE: 1/2" outlet for in-line vacuum breaker (18.15.055), and 60" chrome spiral hose (18.10.016) - INCLUDED

Note: Measurements are subject to change or cancellation. No responsibility is assumed for use of superseded or voided pages.