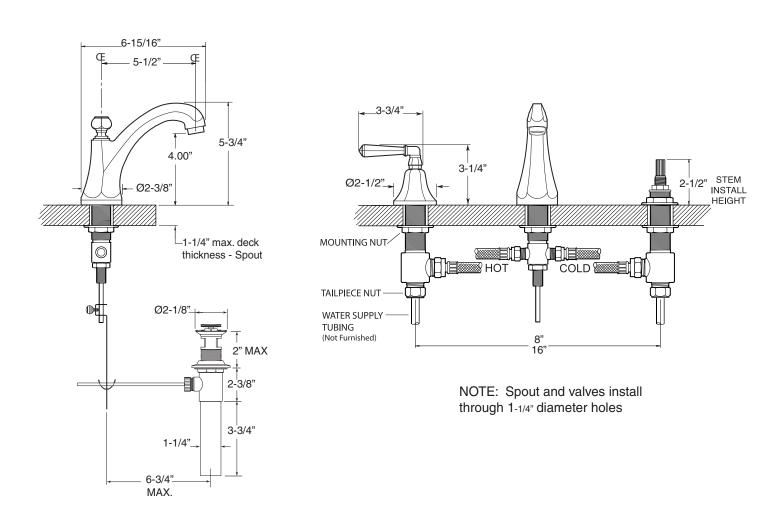

## FEATURES:

- All brass construction. Flexible hoses designed to be installed on 8" to 16" centers. Includes pop-up style drain assembly.
- Lever style handles with setscrew attachment.
- 1/4-turn ceramic disc valve cartridge.
- Available in all finishes. Warranty varies according to finish selection.
- Standard aerator is limited to 1.5 gpm.
- Certified to meet or exceed the following codes and standards: ASME A112.18.1/CSAB 125.1-2011

## TechData SPECIFICATIONS Series 720

1.727408 Valencia Widespread Lavatory Set

Note: Measurements are subject to change or cancellation. No responsibility is assumed for use of superseded or voided pages.