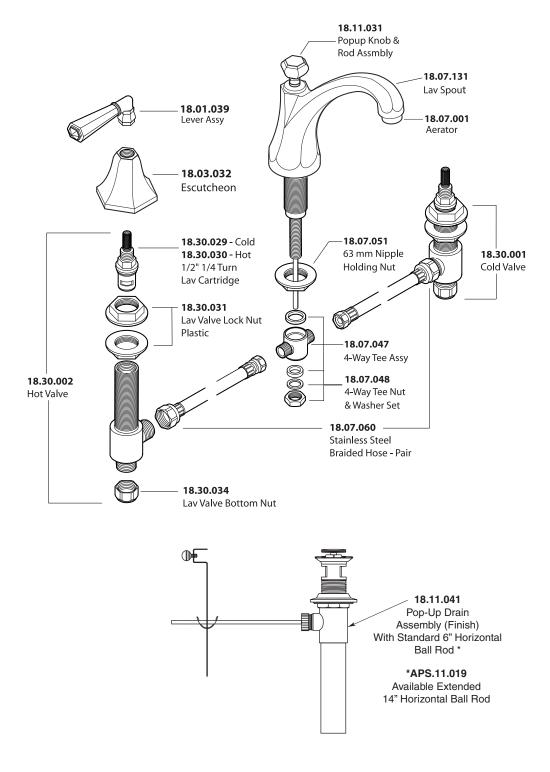

## Parts List Series 720

Widespread Lavatory Set

American Faucet & Coatings Corporation.