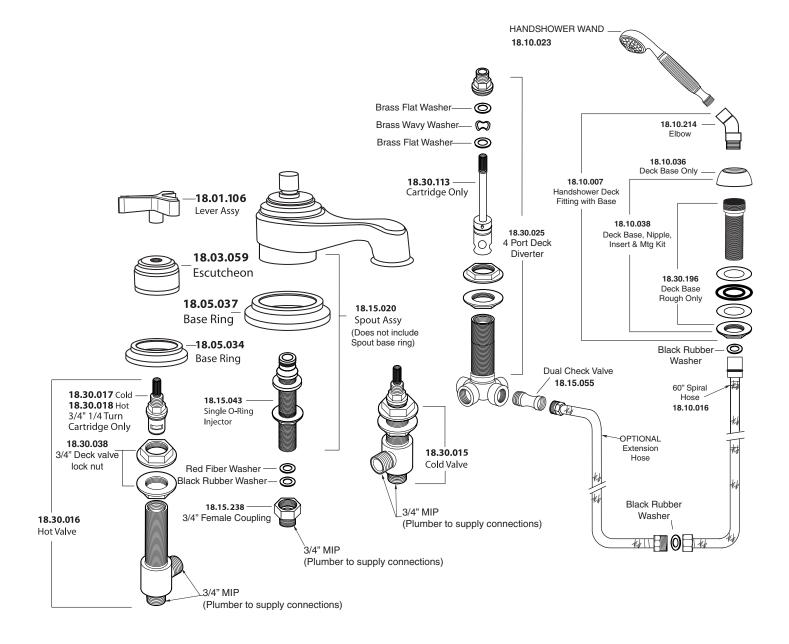

## Parts List Series 620

Moderne - X Roman Tub Set with Deckmount Diverter and Handshower

American Faucet & Coatings Corporation.