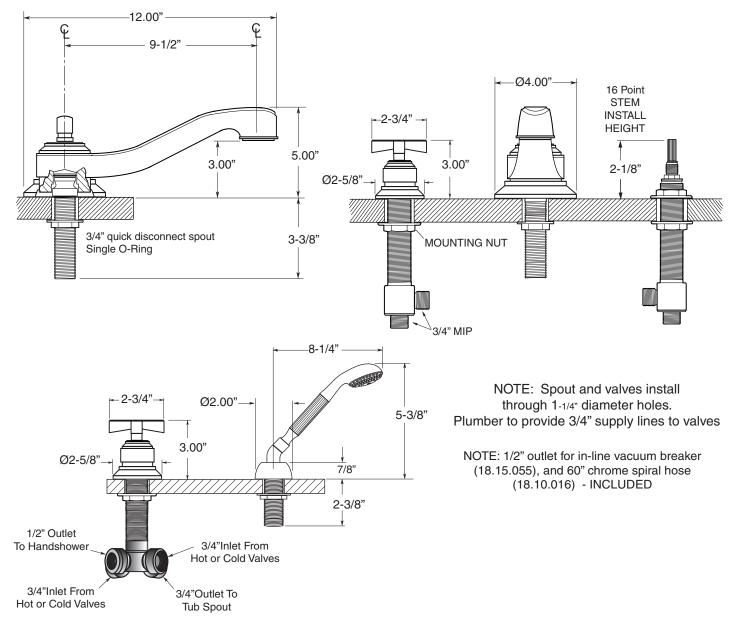

## TechData Specifications Series 620

Moderne - X Roman Tub Set with Deckmount Diverter and Handshower 1.629493 (1.629493T - Trim only)

Note: Measurements are subject to change or cancellation. No responsibility is assumed for use of superseded or voided pages.