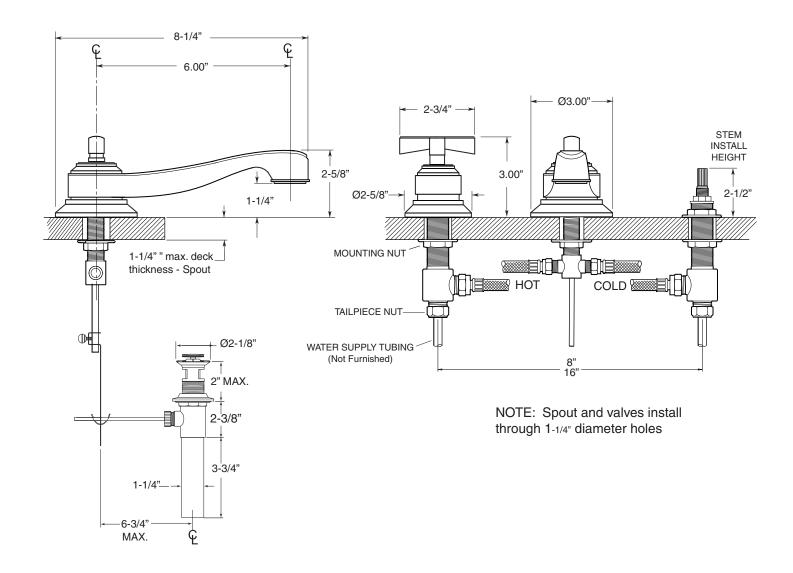

## FEATURES:

- All brass construction. Flexible hoses designed to be installed on 8" to 16" centers. Includes pop-up style drain assembly.
- Cross handle with setscrew attachment.
- 1/4-turn ceramic disc valve cartridge.
- Available in all finishes. Warranty varies according to finish selection.
- Standard aerator is limited to 1.5 gpm.
- Certified to meet or exceed the following codes and standards: ASME A112.18.1/CSAB 125.1-2011

## TechData SPECIFICATIONS Series 620

1.629408 Moderne - X Widespread Lavatory Set

Note: Measurements are subject to change or cancellation. No responsibility is assumed for use of superseded or voided pages.