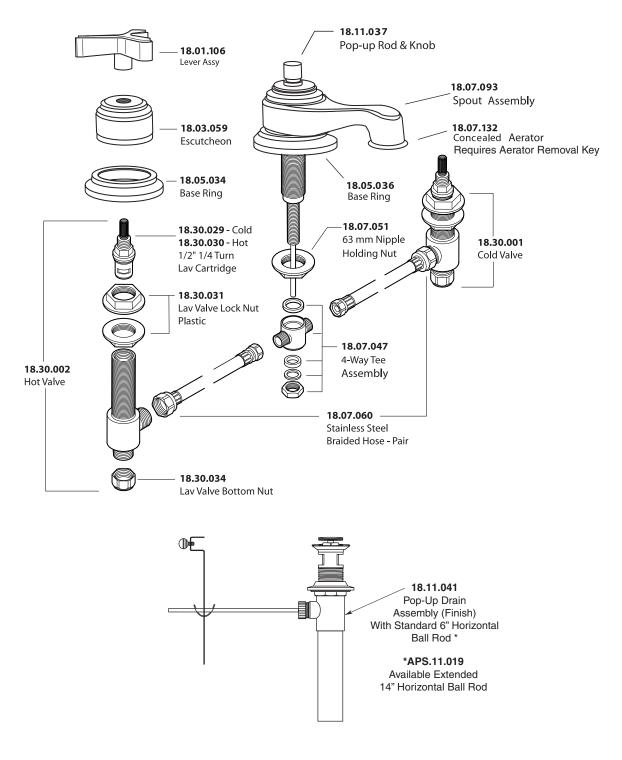

## Parts List Series 620

Moderne X Widespread Lavatory Set

American Faucet & Coatings Corporation.