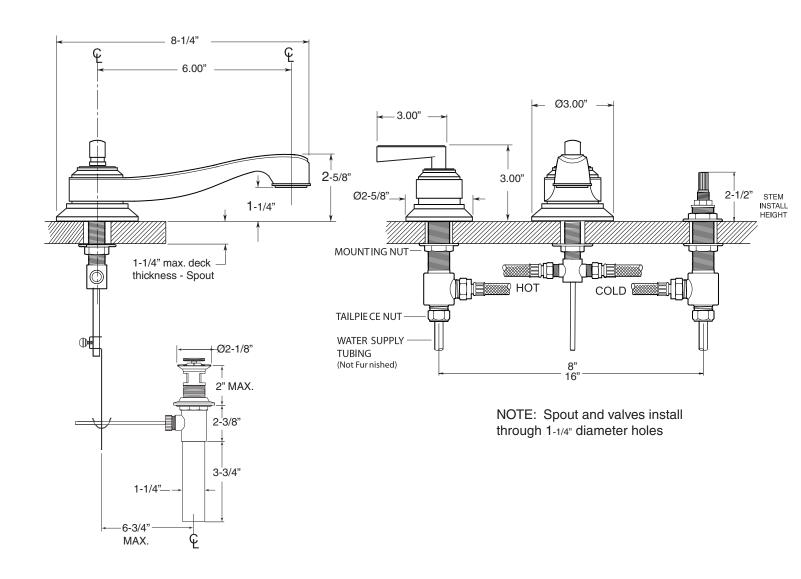

#### **FEATURES:**

- All brass construction. Flexible hoses designed to be installed on 8" to 16" centers. Includes pop-up style drain assembly.
- Lever style handle with setscrew attachment.
- 1/4-turn ceramic disc valve cartridge.
- · Available in all finishes. Warranty varies according to finish selection.
- Standard aerator is limited to 1.5 gpm.
- Certified to meet or exceed the following codes and standards: ASME A112.18.1/CSAB 125.1-2011

# TechData SPECIFICATIONS Series 620

1.629308 Moderne Widespread Lavatory Set

Note: Measurements are subject to change or cancellation. No responsibility is assumed for use of superseded or voided pages.

#### Moderne Widespread Lavatory Set

American Faucet & Coatings Corporation.