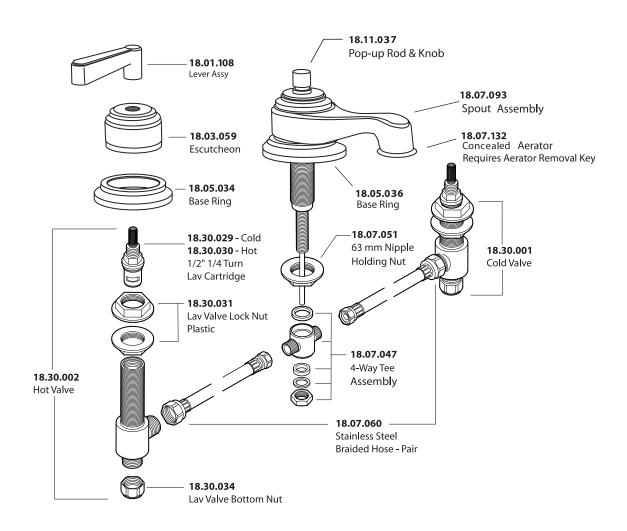

#### **FEATURES:**

- All brass construction. Flexible hoses designed to be installed on 8" to 16" centers. Includes pop-up style drain assembly.
- Lever style handle with setscrew attachment.
- 1/4-turn ceramic disc valve cartridge.
- · Available in all finishes. Warranty varies according to finish selection.
- Standard aerator is limited to 1.5 gpm.
- Certified to meet or exceed the following codes and standards: ASME A112.18.1/CSAB 125.1-2011

# TechData SPECIFICATIONS Series 620

1.629308 Moderne Widespread Lavatory Set



Note: Measurements are subject to change or cancellation. No responsibility is assumed for use of superseded or voided pages.



### Parts List

## Series 620

#### Moderne Widespread Lavatory Set





American Faucet & Coatings Corporation.