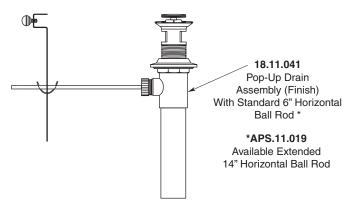

#### **FEATURES:**

- All brass construction. Flexible hoses designed to be installed on 8" to 16" centers. Includes pop-up style drain assembly.
- Lever style handle with setscrew attachment.
- 1/4-turn ceramic disc valve cartridge.
- · Available in all finishes. Warranty varies according to finish selection.
- Standard aerator is limited to 1.5 gpm.
- Certified to meet or exceed the following codes and standards: ASME A112.18.1/CSAB 125.1-2011