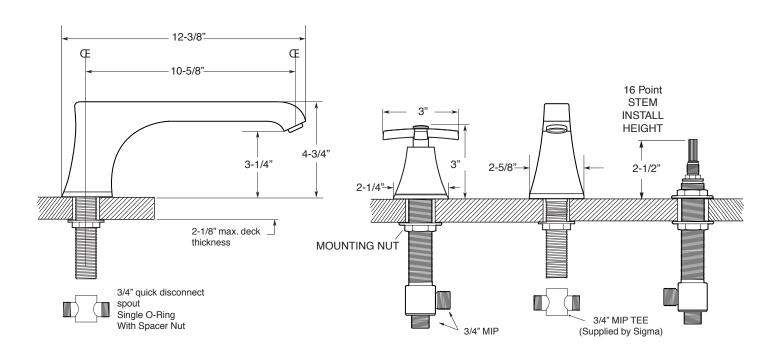

## TechData Specifications Series 510

Lira Roman Tub Set 1.518277 (1.518277T - Trim only)

NOTE: Spout and valves install through 1-1/4" diameter holes. Plumber to provide 3/4" supply lines to valves

Note: Measurements are subject to change or cancellation. No responsibility is assumed for use of superseded or voided pages.