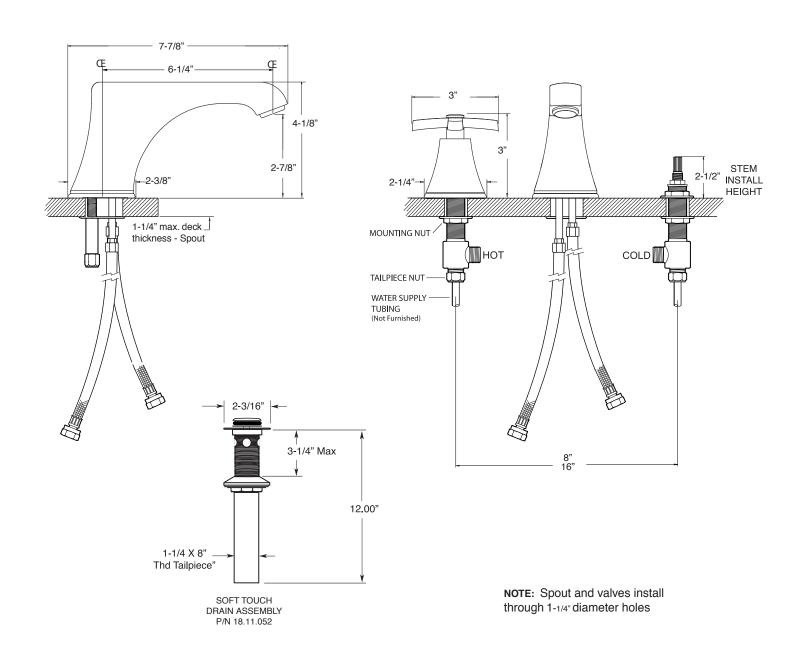

## SPECIFICATIONS

## Series 510

1.518208 Lira Widespread Lavatory Set

Note: Measurements are subject to change or cancellation. No responsibility is assumed for use of superseded or voided pages.