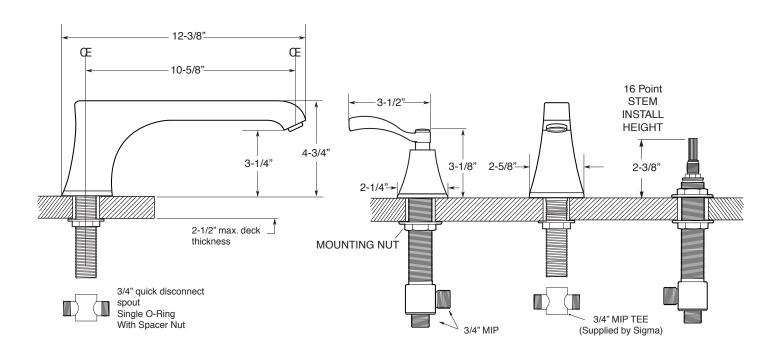

## - TechData Specifications Series 510

Maya Roman Tub Set 1.518077 (1.518077T - Trim only)

NOTE: Spout and valves install through 1-1/4" diameter holes. Plumber to provide 3/4" supply lines to valves

Note: Measurements are subject to change or cancellation. No responsibility is assumed for use of superseded or voided pages.