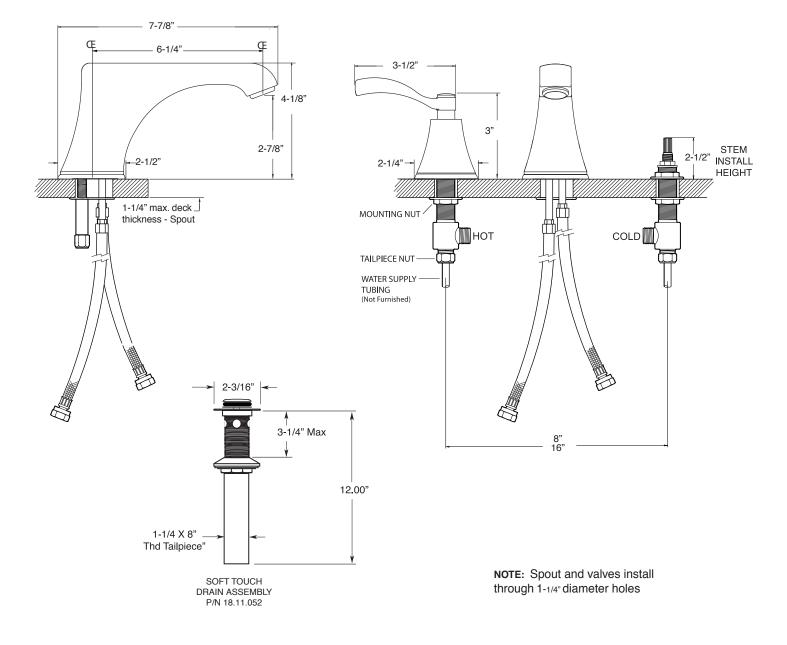

## FEATURES:

- All brass construction. Flexible hoses designed to be installed on 8" to 16" centers. Includes soft touch style drain assembly.
- · Lever style handles with top screw attachment.
- 16pt. 1/4-turn ceramic disc valve cartridge.
- · Available in all finishes. Warranty varies according to finish selection.
- Standard aerator is limited to 1.2 gpm.
- Certified to meet or exceed the following codes and standards: ASME A112.18.1/CSAB 125.1-2012

## TechData SPECIFICATIONS Series 510

1.518008 Maya Widespread Lavatory Set

Note: Measurements are subject to change or cancellation. No responsibility is assumed for use of superseded or voided pages.