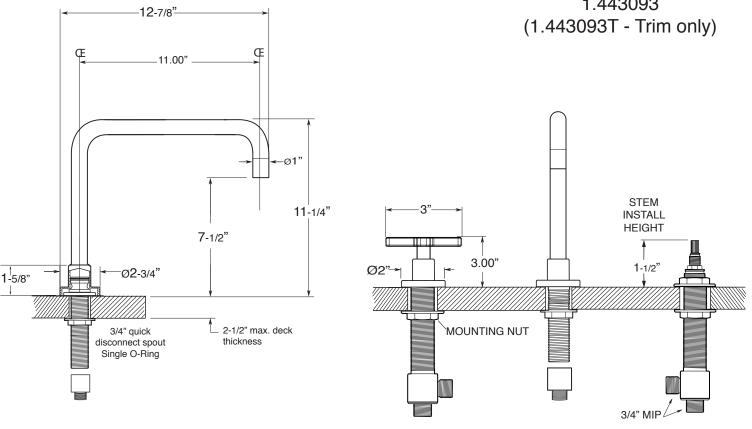

## Specifications

Carina X

Roman Tub Set with Deckmount

Handshower and Diverter

Series 4400

• 3/4" valve bodies with 20 pt. 1/4-turn ceramic disc cartridge. · Available in all finishes. Warranty varies according to finish.

· Cross handle style with inside attachment.

· Certified to meet or exceed the following codes and standards: ASME A112.18.1/CSAB 125.1-2012

1.443093

Spout and valves install through 1-1/4" diameter holes. Plumber to provide 3/4" supply lines to valves