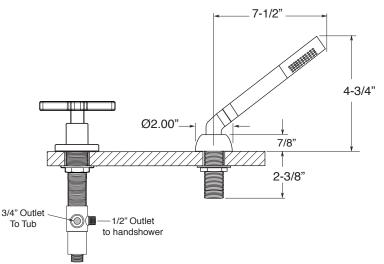

## Specifications

Carina X

Roman Tub Set with Deckmount

Handshower and Diverter

Series 4400

• 3/4" valve bodies with 20 pt. 1/4-turn ceramic disc cartridge. · Available in all finishes. Warranty varies according to finish.

NOTE: 1/2" outlet for in-line vacuum breaker (18.15.055), and 60" chrome spiral hose (18.10.016) - INCLUDED

Note: Measurements are subject to change or cancellation. No responsibility is assumed for use of superseded or voided pages.