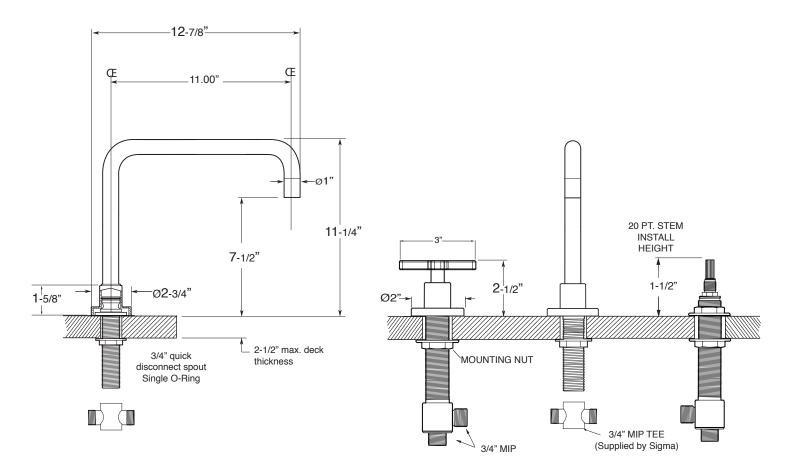

## TechData Specifications Series 4400

Carina X

Roman Tub Set (1.443077T - Trim only)

NOTE: Spout and valves install through 1-1/4" diameter holes. Plumber to provide 3/4" supply lines to valves

Note: Measurements are subject to change or cancellation. No responsibility is assumed for use of superseded or voided pages.