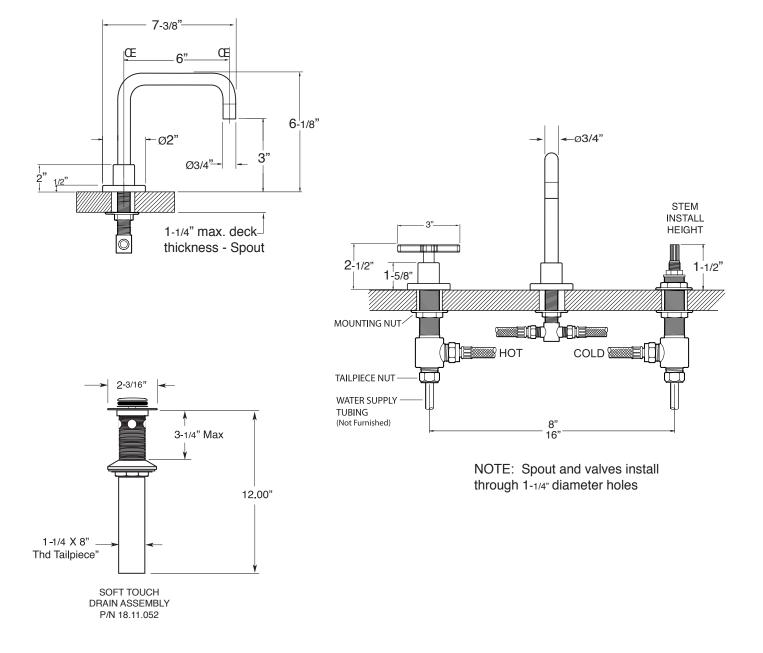

## FEATURES:

- All brass construction. Flexible hoses designed to be installed on 8" to 16" centers. Includes soft touch drain assembly. P/N 18.11.052
- Cross style handles with inside screw attachment.
- 20 PT. 1/4-turn ceramic disc valve cartridge.
- · Available in all finishes. Warranty varies according to finish selection.
- Standard aerator is limited to 1.2 gpm.
- Certified to meet or exceed the following codes and standards: ASME A112.18.1/CSAB 125.1-2012

## TechData SPECIFICATIONS 4400 Series

1.443008 Carina X Widespread Lavatory

Note: Measurements are subject to change or cancellation. No responsibility is assumed for use of superseded or voided pages.