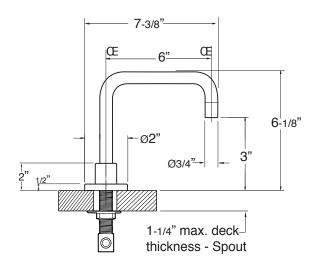

## 4400 Series

1.442808 Carina

Widespread Lavatory

NOTE: Spout and valves install through 1-1/4" diameter holes

Note: Measurements are subject to change or cancellation. No responsibility is assumed for use of superseded or voided pages.