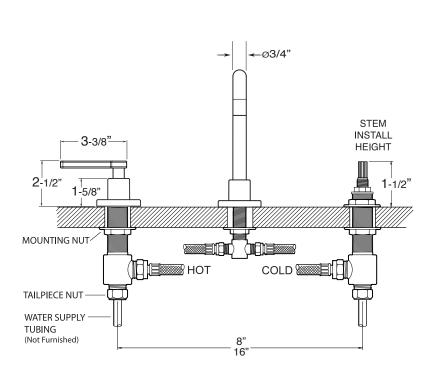

## 4400 Series

1.442808 Carina

Widespread Lavatory

NOTE: Spout and valves install through 1-1/4" diameter holes

Note: Measurements are subject to change or cancellation. No responsibility is assumed for use of superseded or voided pages.