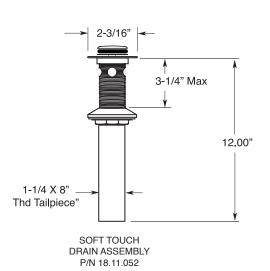

## **FEATURES:**

- All brass construction. Flexible hoses designed to be installed on 8" to 16" centers. Includes soft touch drain assembly. P/N 18.11.052
- · Lever style handles with inside screw attachment.
- 20 PT. 1/4-turn ceramic disc valve cartridge.
- · Available in all finishes. Warranty varies according to finish selection.
- · Standard aerator is limited to 1.2 gpm.
- Certified to meet or exceed the following codes and standards: ASME A112.18.1/CSAB 125.1-2012