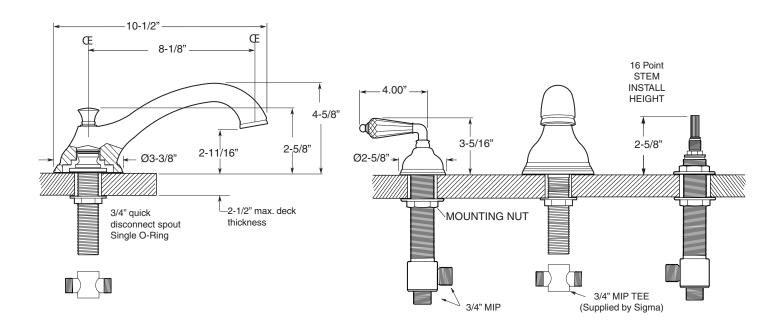

## TechData Specifications Series 400

Portofino Roman Tub Set 1.406377 (1.406377T - Trim Only)

NOTE: Spout and valves install through 1-1/4" diameter holes. Plumber to provide 3/4" supply lines to valves