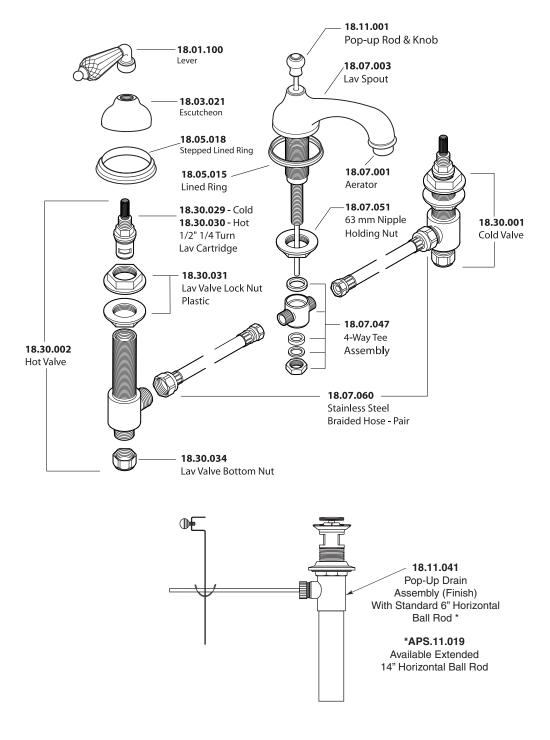

## Parts List Series 400 Portofino

Crystal Lever Widespread Lavatory Set

American Faucet & Coatings Corporation.