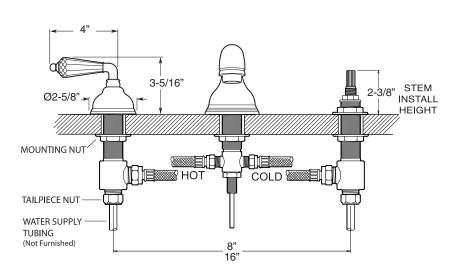

## TechData SPECIFICATIONS Series 400

1.406308 Portofino Widespread Lavatory Set

NOTE: Spout and valves install through 1-1/4" diameter holes

Note: Measurements are subject to change or cancellation. No responsibility is assumed for use of superseded or voided pages.