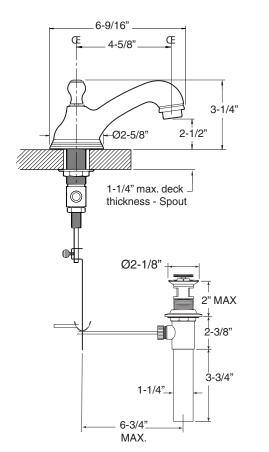

## TechData SPECIFICATIONS Series 400

1.406308 Portofino Widespread Lavatory Set

NOTE: Spout and valves install through 1-1/4" diameter holes

Note: Measurements are subject to change or cancellation. No responsibility is assumed for use of superseded or voided pages.