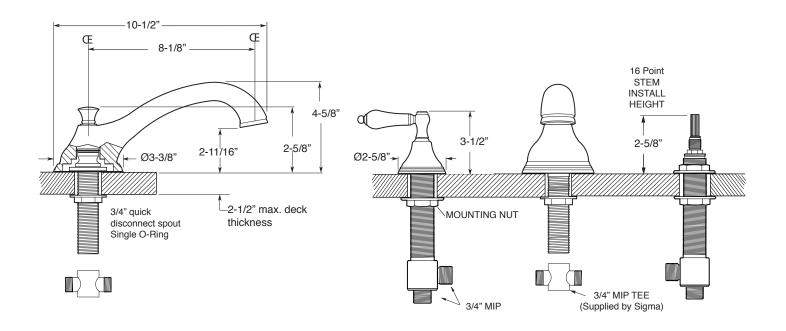

## TechData Specifications Series 400

New Hampton Roman Tub Set 1.404377 (1.404377T - Trim Only)

NOTE: Spout and valves install through 1-1/4" diameter holes.
Plumber to provide 3/4" supply lines to valves

Note: Measurements are subject to change or cancellation. No responsibility is assumed for use of superseded or voided pages.