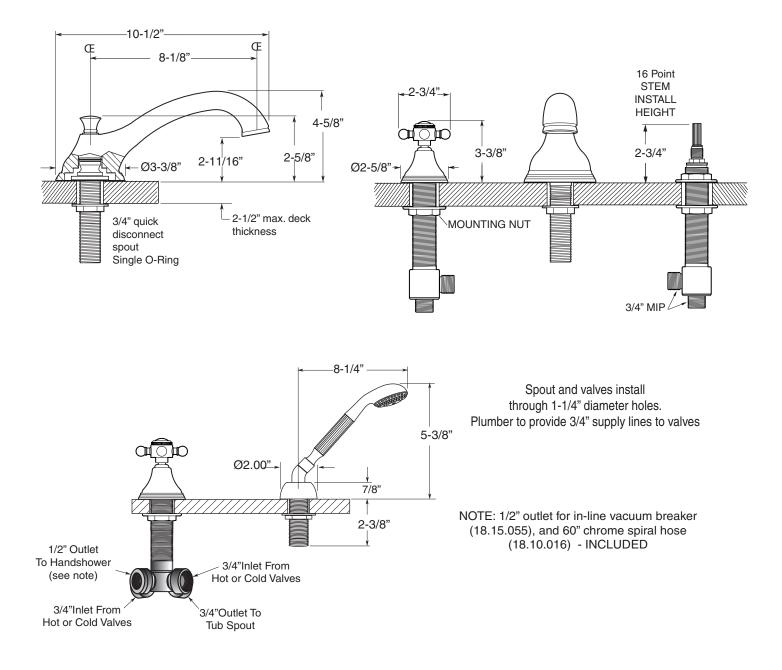

## TechData Specifications Series 400

Portsmouth Roman Tub Set with Deckmount Handshower and Diverter 1.400693 (1.400693T - Trim only)

Note: Measurements are subject to change or cancellation. No responsibility is assumed for use of superseded or voided pages.