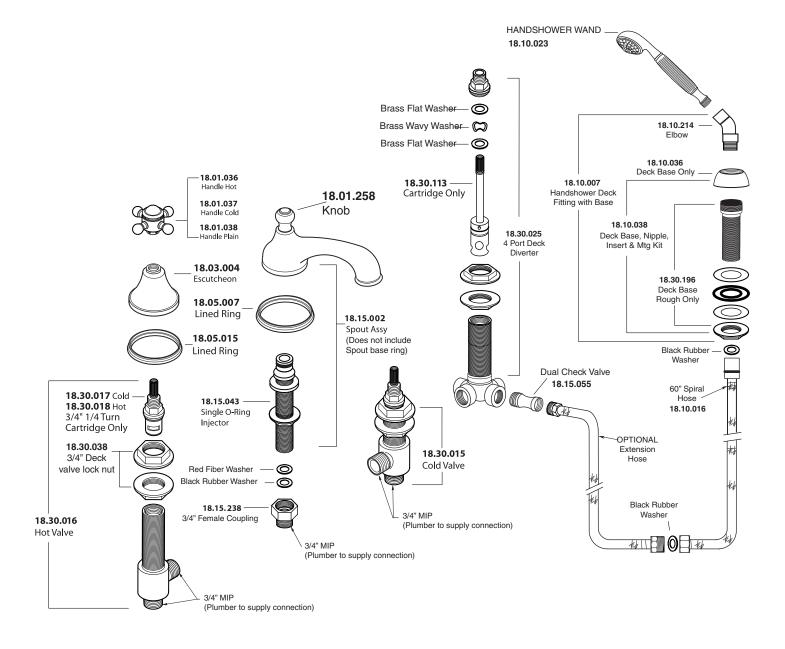

## Parts List Series 400

Portsmouth Roman Tub Set with Deckmount Diverter and Handshower

American Faucet & Coatings Corporation.