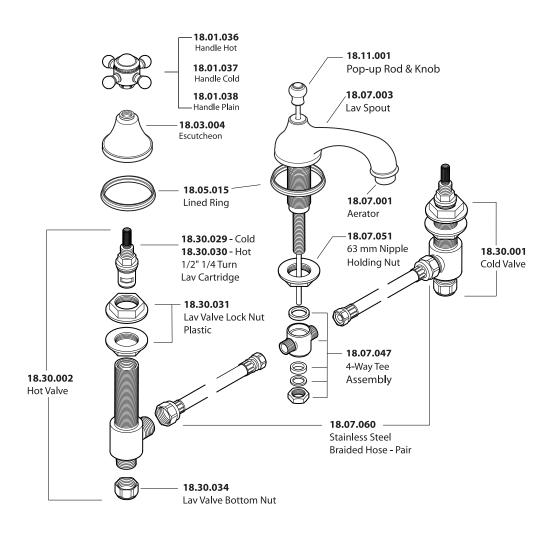

## **FEATURES:**

- All brass construction. Flexible hoses designed to be installed on 8" to 16" centers. Includes pop-up style drain assembly.
- Cross handle style with setscrew attachment.
- 1/4-turn ceramic disc valve cartridge.
- Available in all finishes. Warranty varies according to finish selection.
- Standard aerator is limited to 1.5 gpm.
- Certified to meet or exceed the following codes and standards: ASME A112.18.1/CSAB 125.1-2011

# TechData SPECIFICATIONS

## Series 400

1.400608 Portsmouth Widespread Lavatory Set





NOTE: Spout and valves install through 1-1/4" diameter holes

Note: Measurements are subject to change or cancellation. No responsibility is assumed for use of superseded or voided pages.



### Parts List

## Series 400

### Portsmouth Widespread Lavatory Set





American Faucet & Coatings Corporation.