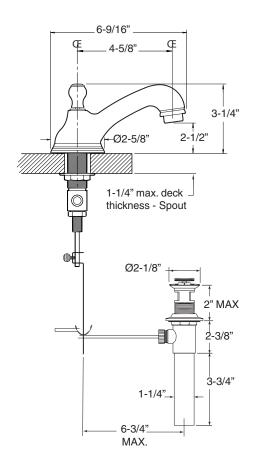

## Series 400

1.400608 Portsmouth Widespread Lavatory Set

NOTE: Spout and valves install through 1-1/4" diameter holes

Note: Measurements are subject to change or cancellation. No responsibility is assumed for use of superseded or voided pages.