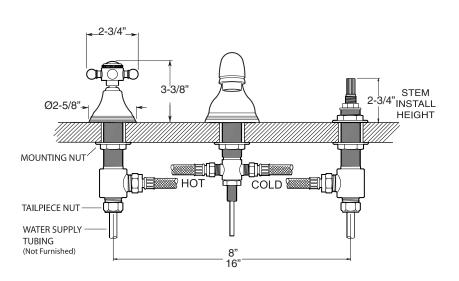

#### **FEATURES:**

- All brass construction. Flexible hoses designed to be installed on 8" to 16" centers. Includes pop-up style drain assembly.
- Cross handle style with setscrew attachment.
- 1/4-turn ceramic disc valve cartridge.
- Available in all finishes. Warranty varies according to finish selection.
- Standard aerator is limited to 1.5 gpm.
- Certified to meet or exceed the following codes and standards: ASME A112.18.1/CSAB 125.1-2011

## Series 400

1.400608 Portsmouth Widespread Lavatory Set

NOTE: Spout and valves install through 1-1/4" diameter holes

Note: Measurements are subject to change or cancellation. No responsibility is assumed for use of superseded or voided pages.