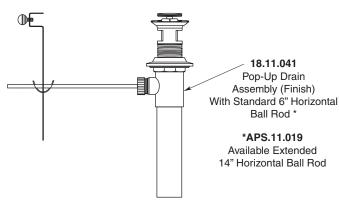

**FEATURES:**

- All brass construction. Flexible hoses designed to be installed on 8" to 16" centers. Includes pop-up style drain assembly.
- Cross handle style with setscrew attachment.
- 1/4-turn ceramic disc valve cartridge.
- Available in all finishes. Warranty varies according to finish selection.
- Standard aerator is limited to 1.5 gpm.
- Certified to meet or exceed the following codes and standards: ASME A112.18.1/CSAB 125.1-2011

# TechData SPECIFICATIONS

## Series 400

1.400608 Portsmouth Widespread Lavatory Set





NOTE: Spout and valves install through 1-1/4" diameter holes

Note: Measurements are subject to change or cancellation. No responsibility is assumed for use of superseded or voided pages.



### Parts List

## Series 400

### Portsmouth Widespread Lavatory Set





American Faucet & Coatings Corporation.