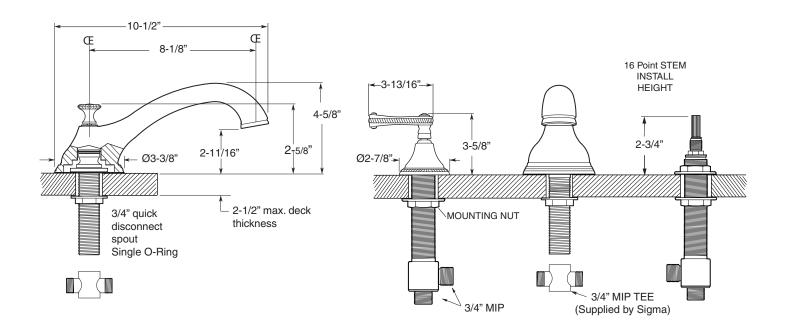

## TechData Specifications Series 400

Charlotte Elite Roman Tub Set 1.400577 (1.400577T - Trim Only)

NOTE: Spout and valves install through 1-1/4" diameter holes.
Plumber to provide 3/4" supply lines to valves

Note: Measurements are subject to change or cancellation. No responsibility is assumed for use of superseded or voided pages.