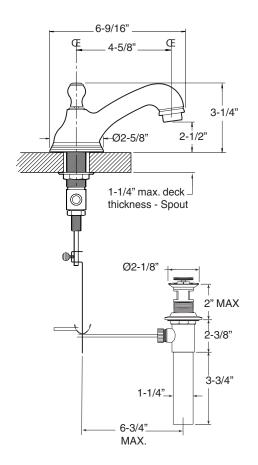

# TechData SPECIFICATIONS Series 400

1.400408 Charlotte Widespread Lavatory Set

NOTE: Spout and valves install through 1-1/4" diameter holes

Note: Measurements are subject to change or cancellation. No responsibility is assumed for use of superseded or voided pages.