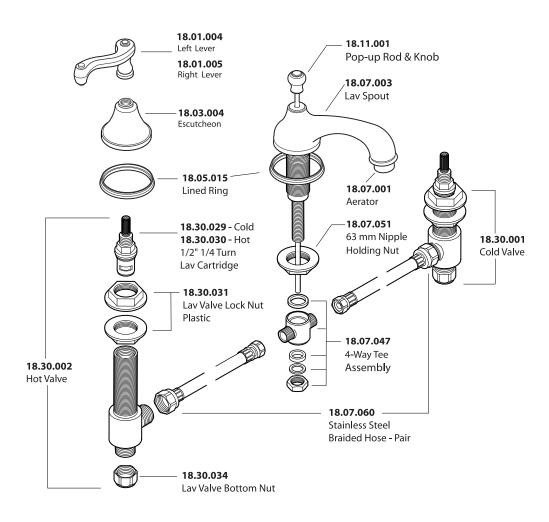

**FEATURES:**

- All brass construction. Flexible hoses designed to be installed on 8" to 16" centers. Includes pop-up style drain assembly.
- · Curved lever style handles with setscrew attachment.
- 1/4-turn ceramic disc valve cartridge.
- Available in all finishes. Warranty varies according to finish selection.
- Standard aerator is limited to 1.5 gpm.
- Certified to meet or exceed the following codes and standards: ASME A112.18.1/CSAB 125.1-2011

# TechData SPECIFICATIONS Series 400

1.400408 Charlotte Widespread Lavatory Set





NOTE: Spout and valves install through 1-1/4" diameter holes

Note: Measurements are subject to change or cancellation. No responsibility is assumed for use of superseded or voided pages.



### Parts List

## Series 400

## Charlotte Widespread Lavatory Set





American Faucet & Coatings Corporation.