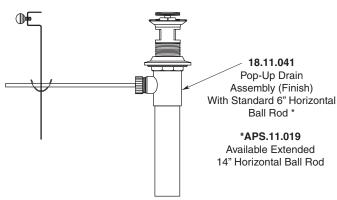

FEATURES:**

- All brass construction. Flexible hoses designed to be installed on 8" to 16" centers. Includes pop-up style drain assembly.
- · Curved lever style handles with setscrew attachment.
- 1/4-turn ceramic disc valve cartridge.
- Available in all finishes. Warranty varies according to finish selection.
- Standard aerator is limited to 1.5 gpm.
- Certified to meet or exceed the following codes and standards: ASME A112.18.1/CSAB 125.1-2011

# TechData SPECIFICATIONS Series 400

1.400408 Charlotte Widespread Lavatory Set





NOTE: Spout and valves install through 1-1/4" diameter holes

Note: Measurements are subject to change or cancellation. No responsibility is assumed for use of superseded or voided pages.



### Parts List

## Series 400

## Charlotte Widespread Lavatory Set





American Faucet & Coatings Corporation.