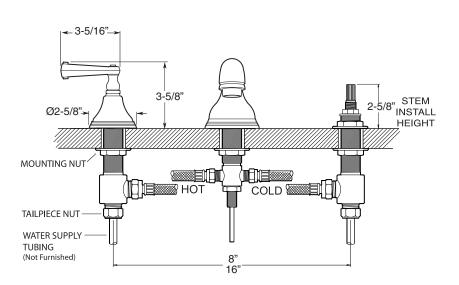

#### **FEATURES:**

- All brass construction. Flexible hoses designed to be installed on 8" to 16" centers. Includes pop-up style drain assembly.
- · Curved lever style handles with setscrew attachment.
- 1/4-turn ceramic disc valve cartridge.
- Available in all finishes. Warranty varies according to finish selection.
- Standard aerator is limited to 1.5 gpm.
- Certified to meet or exceed the following codes and standards: ASME A112.18.1/CSAB 125.1-2011

# TechData SPECIFICATIONS Series 400

1.400408 Charlotte Widespread Lavatory Set

NOTE: Spout and valves install through 1-1/4" diameter holes

Note: Measurements are subject to change or cancellation. No responsibility is assumed for use of superseded or voided pages.