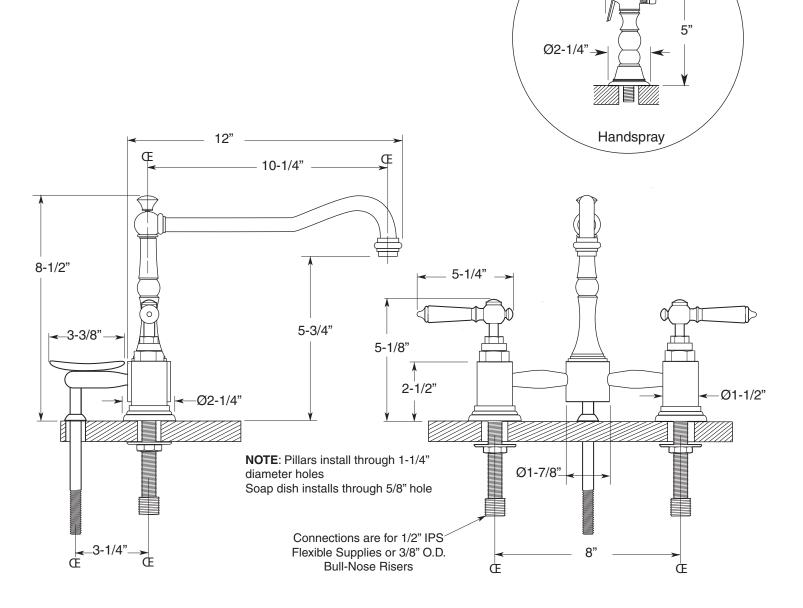

## **FEATURES:**

- · All brass construction
- Porcelain soap dish
- · Available in all Sigma finishes
- Maximum deck thickness: 2-1/4"
- Replacement cartridges: 18.30.029-cold, 18.30.030-hot
- · Measurements vary according to handle choice
- Custom option: High-arc extended swivel spout, 11" center-center, 14" overall height
- Meets: ASME A112.18.1-2005/CSAB125.1-2005

## Kitchen & Bar

Pillar Kitchen with Soap Dish and Handspray 1.3577032 Ascot Handle

2-1/2"

Note: Measurements are subject to change or cancellation. No responsibility is assumed for use of superseded or voided pages.