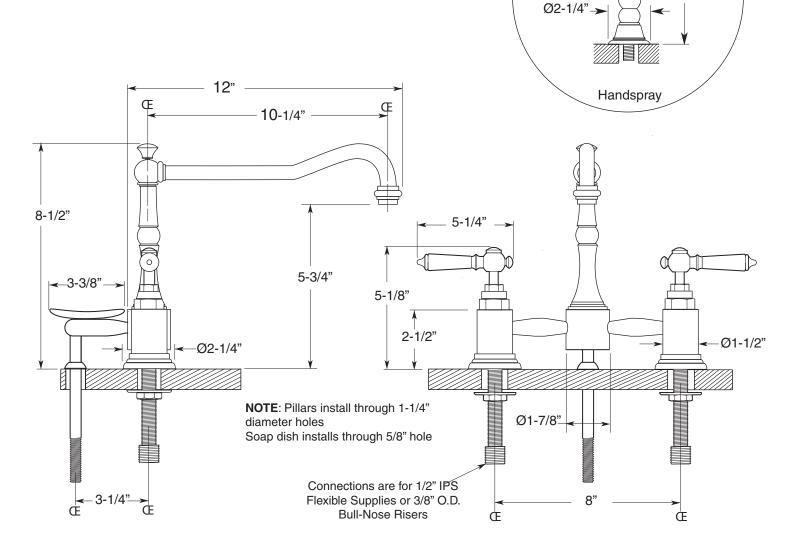

## **FEATURES:**

- All brass construction
- · Porcelain soap dish and handle insert
- Available in all Sigma finishes
- Maximum deck thickness: 2-1/4"
- Replacement cartridges: 18.30.029-cold, 18.30.030-hot
- Measurements vary according to handle choice
- Custom option: High-arc extended swivel spout, 11" center-center, 14" overall height
- Meets: ASME A112.18.1-2005/CSAB125.1-2005

## <u>TechData</u> SPECIFICATIONS Kitchen & Bar

Pillar Kitchen with Soap Dish and Handspray

1.3576032

Waldorf Handle

(Ceramic Lever)

2-1/2"

Note: Measurements are subject to change or cancellation. No responsibility is assumed for use of superseded or voided pages.