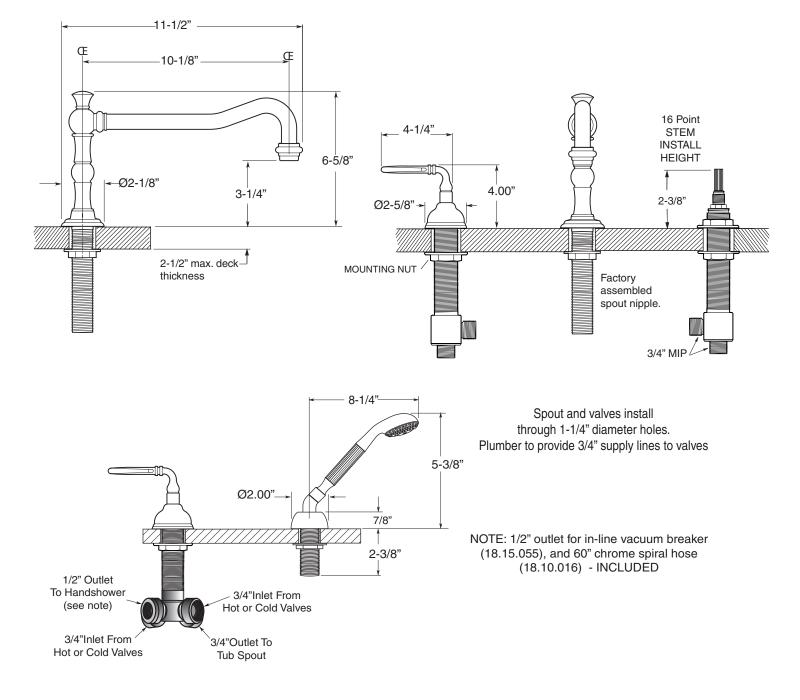

## TechData Specifications Series 350

Bordeaux Roman Tub Set with Deckmount Handshower and Diverter 1.356493 (1.356493T - Trim only)

Note: Measurements are subject to change or cancellation. No responsibility is assumed for use of superseded or voided pages.