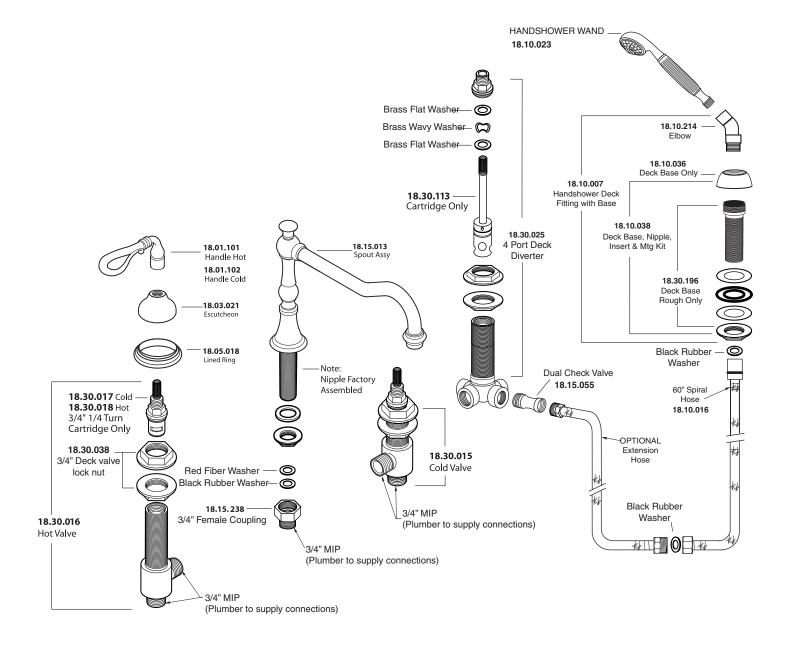

## Parts List Series 350

Bordeaux Roman Tub Set with Deckmount Diverter and Handshower

American Faucet & Coatings Corporation.