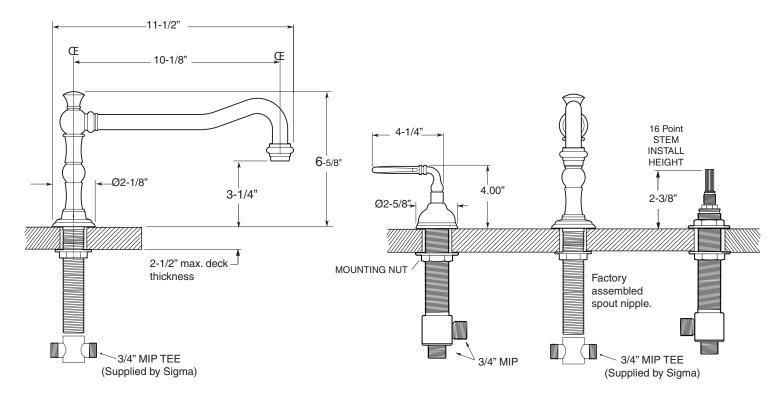

## TechData Specifications Series 350

Bordeaux Roman Tub Set 1.356477 (1.356477T - Trim Only)

NOTE: Spout and valves install through 1-1/4" diameter holes. Plumber to provide 3/4" supply lines to valves