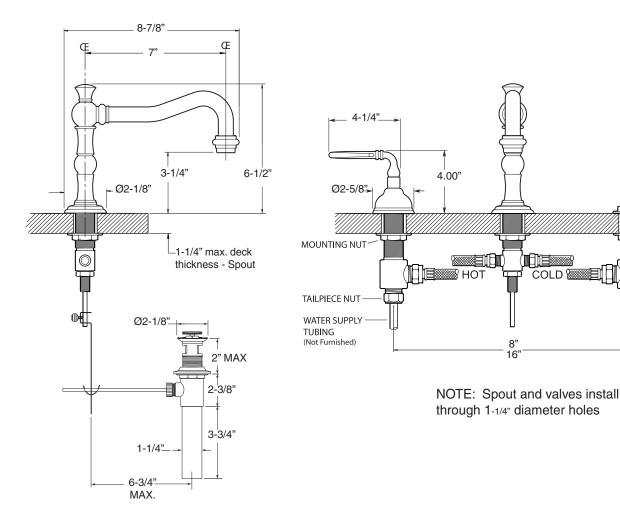

## **TechData SPECIFICATIONS** Series 350

1.356408 **Bordeaux** Widespread Lavatory Set

8 16' COLD 🖗

2-3/8" STEM

HEIGHT

Note: Measurements are subject to change or cancellation. No responsibility is assumed for use of superseded or voided pages.