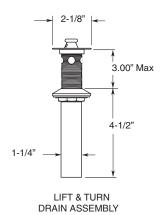

## **FEATURES:**

- · All brass construction
- Independent corner valves
- Includes lift & turn drain assembly with overflow: P/N 18.11.042
- Extended wall vessel spout, 10-1/2" long, available P/N: 18.07.018
- 1/4-turn ceramic disc valve cartridge.
- Available in all finishes. Warranty varies according to finish selection.
- Certified to meet or exceed the following codes and standards: ASME A112.18.1/CSAB 125.1-2011

## Series 350

Wall/Vessel Lavatory Set Bordeaux Handle 1.356407S

(1.356407ST - Trim Only)

Note: Measurements are subject to change or cancellation. No responsibility is assumed for use of superseded or voided pages.