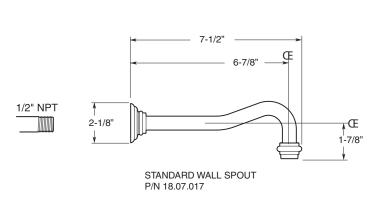

## **FEATURES:**

- · All brass construction
- Independent corner valves
- Includes lift & turn drain assembly with overflow: P/N 18.11.042
- Extended wall vessel spout, 10-1/2" long, available P/N: 18.07.018
- 1/4-turn ceramic disc valve cartridge.
- Available in all finishes. Warranty varies according to finish selection.
- Certified to meet or exceed the following codes and standards: ASME A112.18.1/CSAB 125.1-2011

## Series 350

Wall/Vessel Lavatory Set Bordeaux Handle 1.356407S

(1.356407ST - Trim Only)

Note: Measurements are subject to change or cancellation. No responsibility is assumed for use of superseded or voided pages.