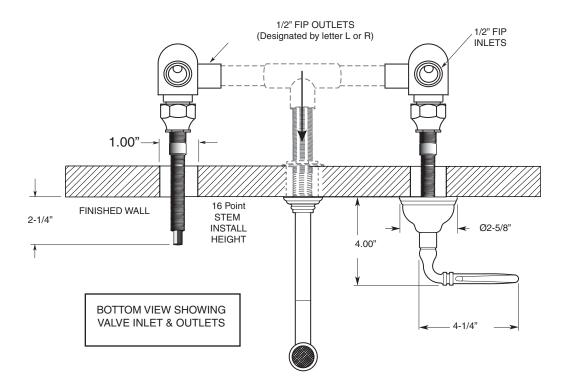

## **FEATURES:**

- · All brass construction
- Independent corner valves
- Includes lift & turn drain assembly with overflow: P/N 18.11.042
- Extended wall vessel spout, 10-1/2" long, available P/N: 18.07.018
- 1/4-turn ceramic disc valve cartridge.
- Available in all finishes. Warranty varies according to finish selection.
- Certified to meet or exceed the following codes and standards: ASME A112.18.1/CSAB 125.1-2011

## Series 350

Wall/Vessel Lavatory Set Bordeaux Handle 1.356407S

(1.356407ST - Trim Only)

Note: Measurements are subject to change or cancellation. No responsibility is assumed for use of superseded or voided pages.