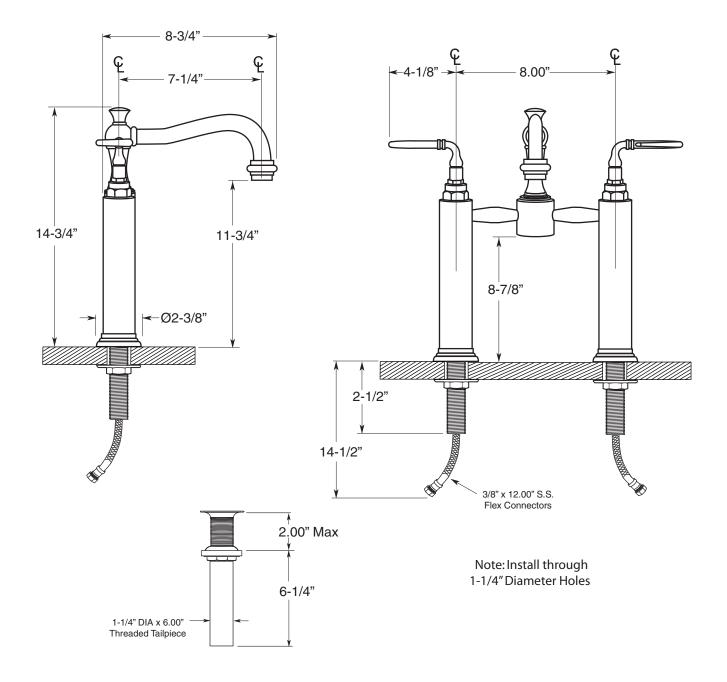

Series 350

Bordeaux Vessel Pillar Lavatory Set 1.3564035

Note: Measurements are subject to change or cancellation. No responsibility is assumed for use of superseded or voided pages.