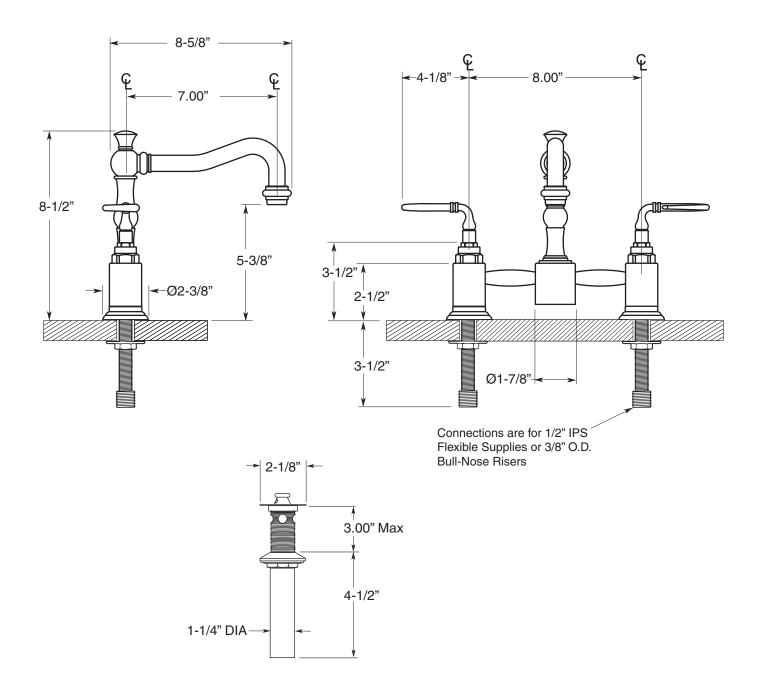

## **TechData**

## **Specifications**

Series 350

Bordeaux

Pillar Lavatory Set Swivel Spout 1.3564034

## **FEATURES:**

- All brass construction. Flexible hose connections.
- · Includes lift & turn drain with overflow.
- Replacement cartridge P/N: 18.30.029-cold, 18.30.030-hot
- Available in all finishes. Warranty varies according to finish selection.
- Standard aerator is limited to 2.2 gpm. Certified to meet LEED
- Certified to meet and exceed the following codes and standards: ASME A112.18.1-2005/CSAB 125.1-2005.