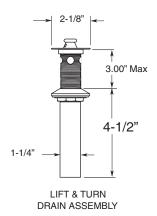

## **FEATURES:**

- · All brass construction
- · Independent corner valves
- Includes lift & turn drain assembly with overflow: P/N 18.11.042
- Extended wall vessel spout, 10-1/2" long, available P/N: 18.07.018
- 1/4-turn ceramic disc valve cartridge.
- Available in all finishes. Warranty varies according to finish selection.
- Certified to meet or exceed the following codes and standards: ASME A112.18.1/CSAB 125.1-2011