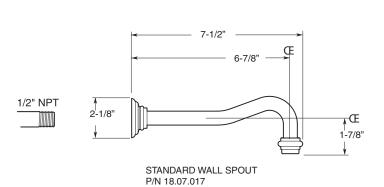

## **FEATURES:**

- · All brass construction
- · Independent corner valves
- Includes lift & turn drain assembly with overflow: P/N 18.11.042
- Extended wall vessel spout, 10-1/2" long, available P/N: 18.07.018
- 1/4-turn ceramic disc valve cartridge.
- Available in all finishes. Warranty varies according to finish selection.
- Certified to meet or exceed the following codes and standards: ASME A112.18.1/CSAB 125.1-2011