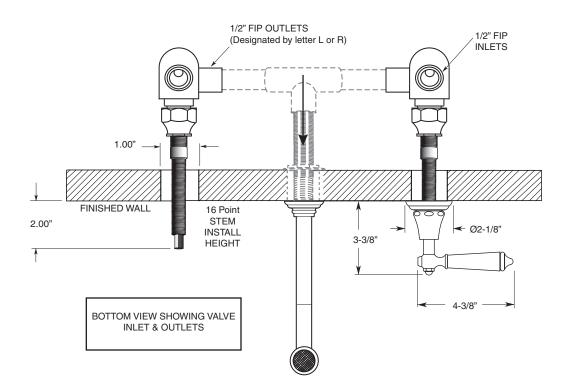

## **FEATURES:**

- · All brass construction
- · Independent corner valves
- Includes lift & turn drain assembly with overflow: P/N 18.11.042
- Extended wall vessel spout, 10-1/2" long, available P/N: 18.07.018
- 1/4-turn ceramic disc valve cartridge.
- Available in all finishes. Warranty varies according to finish selection.
- Certified to meet or exceed the following codes and standards: ASME A112.18.1/CSAB 125.1-2011

## Series 350

Wall/Vessel Lavatory Set
Monte Carlo Handle
1.355907S
(1.355907ST - Trim Only)

Note: Measurements are subject to change or cancellation. No responsibility is assumed for use of superseded or voided pages.