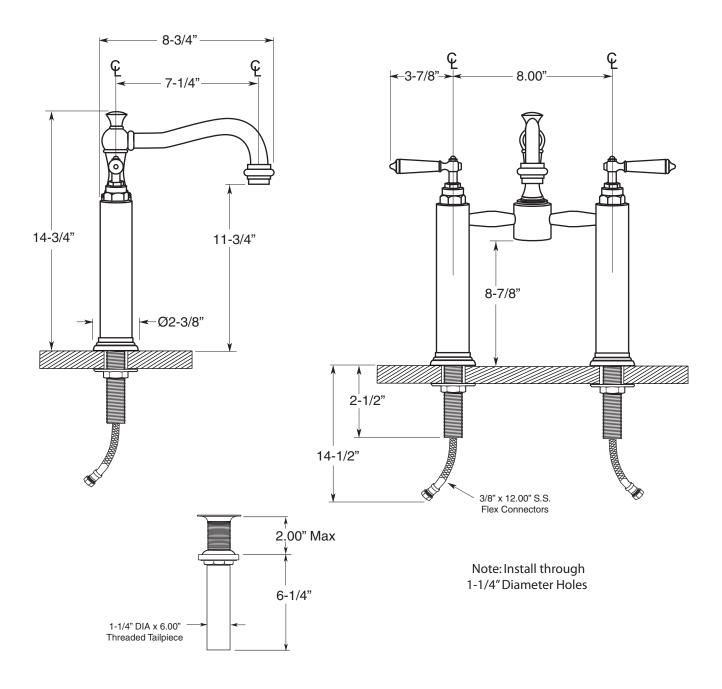

## **TechData Specifications**

Series 350

· All brass construction. Flexible hose connections.

· Includes grid drain without overflow.

• Replacement cartridge P/N: 18.30.029-cold, 18.30.030-hot

• Available in all finishes. Warranty varies according to finish selection.

• Standard aerator is limited to 2.2 gpm. Certified to meet LEED

• Certified to meet and exceed the following codes and standards: ASME A112.18.1-2005/CSAB 125.1-2005.

Monte Carlo Vessel Pillar Lavatory Set 1.3559035