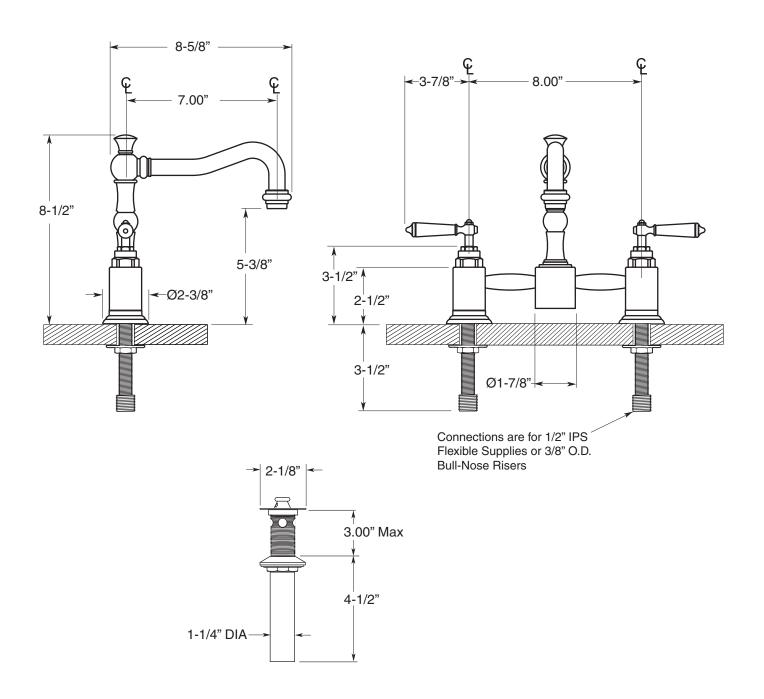

## **TechData**

## **Specifications**

Series 350

Monte Carlo

Pillar Lavatory Set **Swivel Spout** 1.3559034

## **FEATURES:**

- · All brass construction. Flexible hose connections.
- · Includes lift & turn drain with overflow.
- Replacement cartridge P/N: 18.30.029-cold, 18.30.030-hot
- Available in all finishes. Warranty varies according to finish selection.
- Standard aerator is limited to 2.2 gpm. Certified to meet LEED
- Certified to meet and exceed the following codes and standards: ASME A112.18.1-2005/CSAB 125.1-2005.

Note: Measurements are subject to change or cancellation. No responsibility is assumed for use of superseded or voided pages.