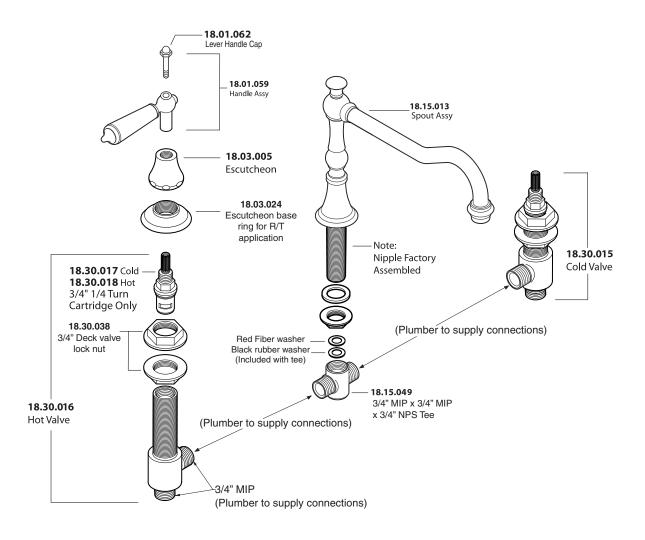

## Series 350

Orleans Roman Tub Set 1.355777 (1.355777T - Trim only)

### Parts List