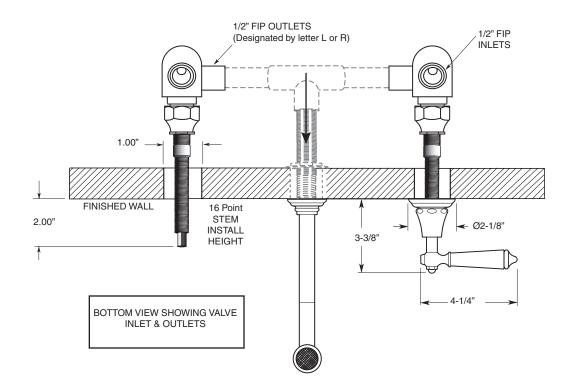

## Series 350

Wall/Vessel Lavatory Set Orleans Handle

(Porcelain Lever)

1.355707S (1.355707ST - Trim Only)

## **FEATURES:**

- · All brass construction
- · Independent corner valves
- Includes lift & turn drain assembly with overflow: P/N 18.11.042
- Extended wall vessel spout, 10-1/2" long, available P/N: 18.07.018
- 1/4-turn ceramic disc valve cartridge.
- Available in all finishes. Warranty varies according to finish selection.
- Certified to meet or exceed the following codes and standards: ASME A112.18.1/CSAB 125.1-2011