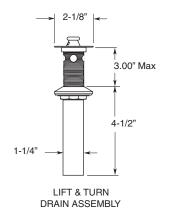

## **FEATURES:**

- · All brass construction
- · Independent corner valves
- Includes lift & turn drain assembly with overflow: P/N 18.11.042
- Extended wall vessel spout, 10-1/2" long, available P/N: 18.07.018
- 1/4-turn ceramic disc valve cartridge.
- Available in all finishes. Warranty varies according to finish selection.
- Certified to meet or exceed the following codes and standards: ASME A112.18.1/CSAB 125.1-2011