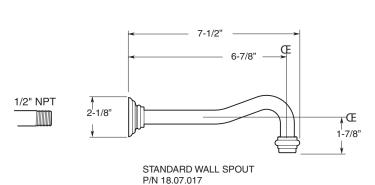

## **FEATURES:**

- · All brass construction
- · Independent corner valves
- Includes lift & turn drain assembly with overflow: P/N 18.11.042
- Extended wall vessel spout, 10-1/2" long, available P/N: 18.07.018
- 1/4-turn ceramic disc valve cartridge.
- Available in all finishes. Warranty varies according to finish selection.
- Certified to meet or exceed the following codes and standards: ASME A112.18.1/CSAB 125.1-2011