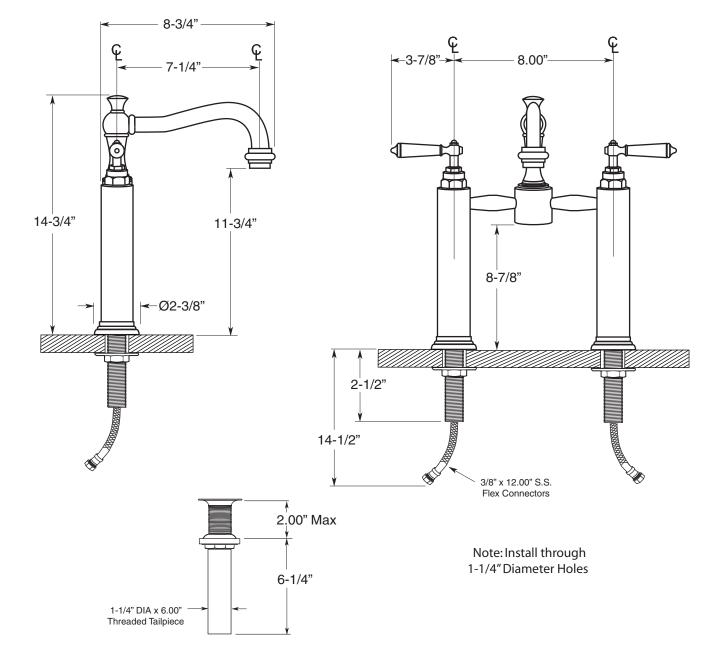

TechData Specifications

Series 350

Orleans Vessel Pillar Lavatory Set (Porcelain Lever) 1.3557035

Note: Measurements are subject to change or cancellation. No responsibility is assumed for use of superseded or voided pages.