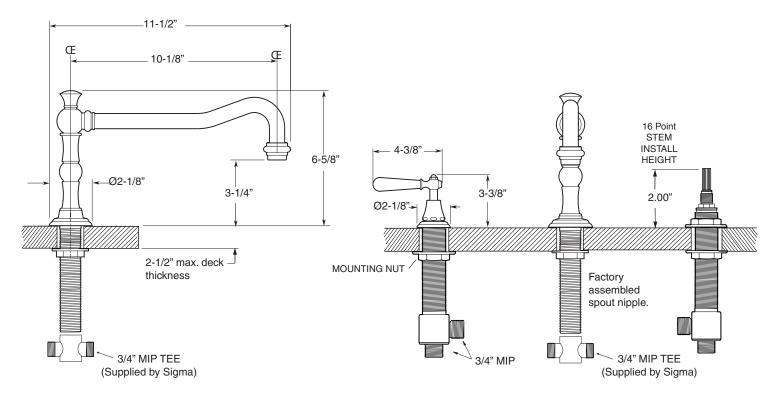

## TechData Specifications Series 350

Loire Roman Tub Set 1.355677 (1.355677T - Trim Only)

NOTE: Spout and valves install through 1-1/4" diameter holes. Plumber to provide 3/4" supply lines to valves

Note: Measurements are subject to change or cancellation. No responsibility is assumed for use of superseded or voided pages.