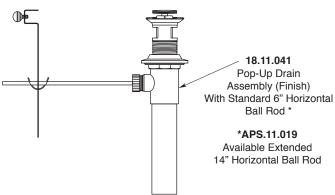

TURES:**

- All brass construction. Flexible hoses designed to be installed on 8" to 16" centers. Includes pop-up style drain assembly.
- · Lever style handles with decorative screw attachment.
- 1/4- turn ceramic disc valve cartridge.
- Available in all finishes. Warranty varies according to finish selection.
- Standard aerator is limited to 1.5 gpm.
- Certified to meet or exceed the following codes and standards:
   ASME A112.18.1/CSAB 125.1-2011

# TechData SPECIFICATIONS Series 350

1.355608 Loire Widespread Lavatory Set





NOTE: Spout and valves install through 1-1/4" diameter holes

Note: Measurements are subject to change or cancellation. No responsibility is assumed for use of superseded or voided pages.



#### **Parts List**

## Series 350

### Loire Widespread Lavatory Set





American Faucet & Coatings Corporation.