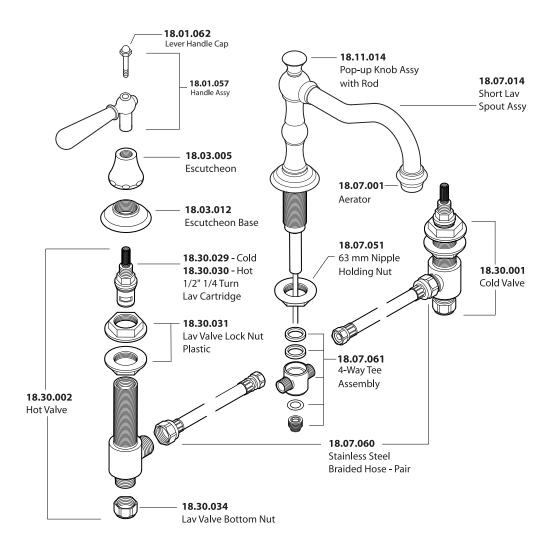

EATURES:**

- All brass construction. Flexible hoses designed to be installed on 8" to 16" centers. Includes pop-up style drain assembly.
- · Lever style handles with decorative screw attachment.
- 1/4- turn ceramic disc valve cartridge.
- Available in all finishes. Warranty varies according to finish selection.
- Standard aerator is limited to 1.5 gpm.
- Certified to meet or exceed the following codes and standards:
   ASME A112.18.1/CSAB 125.1-2011

# TechData SPECIFICATIONS Series 350

1.355608 Loire Widespread Lavatory Set





NOTE: Spout and valves install through 1-1/4" diameter holes

Note: Measurements are subject to change or cancellation. No responsibility is assumed for use of superseded or voided pages.



#### **Parts List**

## Series 350

### Loire Widespread Lavatory Set





American Faucet & Coatings Corporation.