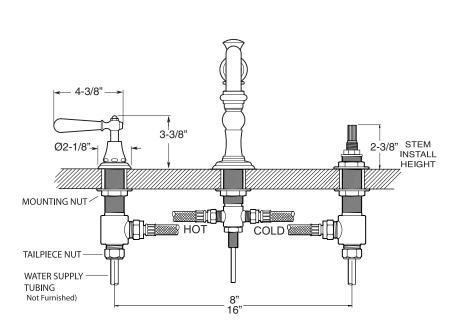

#### **FEATURES:**

- All brass construction. Flexible hoses designed to be installed on 8" to 16" centers. Includes pop-up style drain assembly.
- · Lever style handles with decorative screw attachment.
- 1/4- turn ceramic disc valve cartridge.
- Available in all finishes. Warranty varies according to finish selection.
- Standard aerator is limited to 1.5 gpm.
- Certified to meet or exceed the following codes and standards:
   ASME A112.18.1/CSAB 125.1-2011

# TechData SPECIFICATIONS Series 350

1.355608 Loire Widespread Lavatory Set

NOTE: Spout and valves install through 1-1/4" diameter holes

Note: Measurements are subject to change or cancellation. No responsibility is assumed for use of superseded or voided pages.