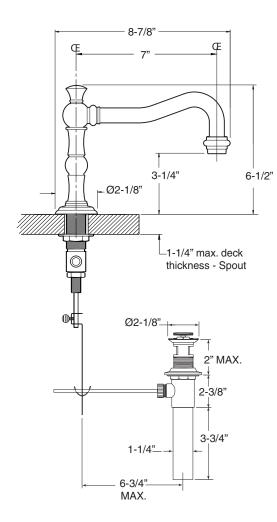

# TechData SPECIFICATIONS Series 350

1.355608 Loire Widespread Lavatory Set

NOTE: Spout and valves install through 1-1/4" diameter holes

Note: Measurements are subject to change or cancellation. No responsibility is assumed for use of superseded or voided pages.