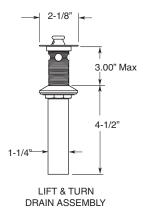

## **FEATURES:**

- · All brass construction
- · Independent corner valves
- Includes lift & turn drain assembly with overflow: P/N 18.11.042
- Extended wall vessel spout, 10-1/2" long, available P/N: 18.07.018
- 1/4-turn ceramic disc valve cartridge.
- Available in all finishes. Warranty varies according to finish selection.
- Certified to meet or exceed the following codes and standards: ASME A112.18.1/CSAB 125.1-2011