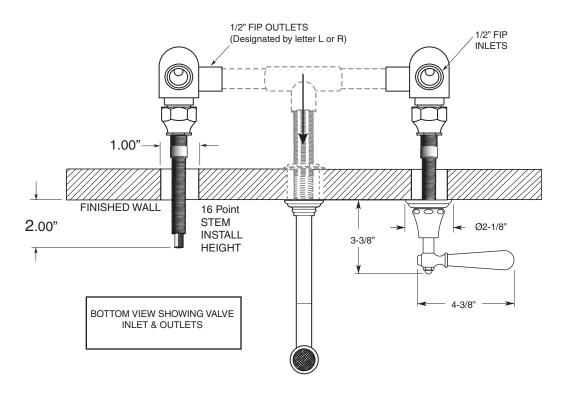

## Series 350

Wall/Vessel Lav Set Loire Handle 1.355607S (1.355607ST - Trim Only)

## **FEATURES:**

- · All brass construction
- · Independent corner valves
- Includes lift & turn drain assembly with overflow: P/N 18.11.042
- Extended wall vessel spout, 10-1/2" long, available P/N: 18.07.018
- 1/4-turn ceramic disc valve cartridge.
- Available in all finishes. Warranty varies according to finish selection.
- Certified to meet or exceed the following codes and standards: ASME A112.18.1/CSAB 125.1-2011