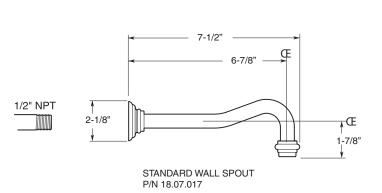

## **FEATURES:**

- · All brass construction
- · Independent corner valves
- Includes lift & turn drain assembly with overflow: P/N 18.11.042
- Extended wall vessel spout, 10-1/2" long, available P/N: 18.07.018
- 1/4-turn ceramic disc valve cartridge.
- Available in all finishes. Warranty varies according to finish selection.
- Certified to meet or exceed the following codes and standards: ASME A112.18.1/CSAB 125.1-2011